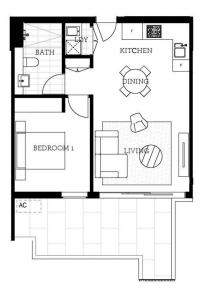

# Apartment A107 1 Bed

- Covered courtyard on ground floor with garden outlooks and privacy
- Crisp and fresh interiors feature a light filled open design
- Quality gas kitchen equipped with sleek appliances and microwave
- Large double bedroom with built-in robes and double roller blinds throughout
- Good-sized bathroom with shower and cupboard space
- Pet friendly, access to the community playground and BBQ
- On-site building manager, NBN ready, built in 2016