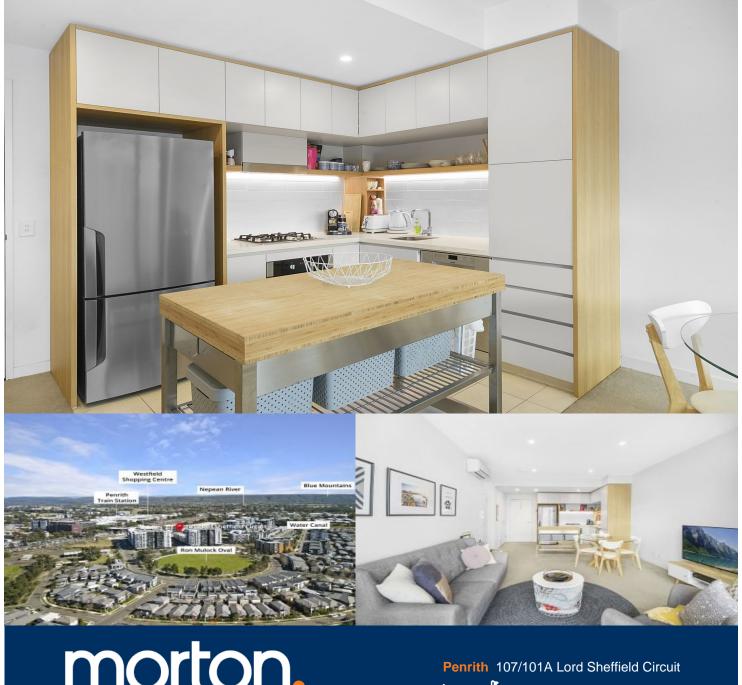

- Covered courtyard on ground floor with garden outlooks and privacy
- Crisp and fresh interiors feature a light filled open design
- Quality gas kitchen equipped with sleek appliances and microwave
- Large double bedroom with built-in robes and double roller blinds throughout
- Good-sized bathroom with shower and cupboard space
- Pet friendly, access to the community playground and BBQ
- On-site building manager, NBN ready, built in 2016