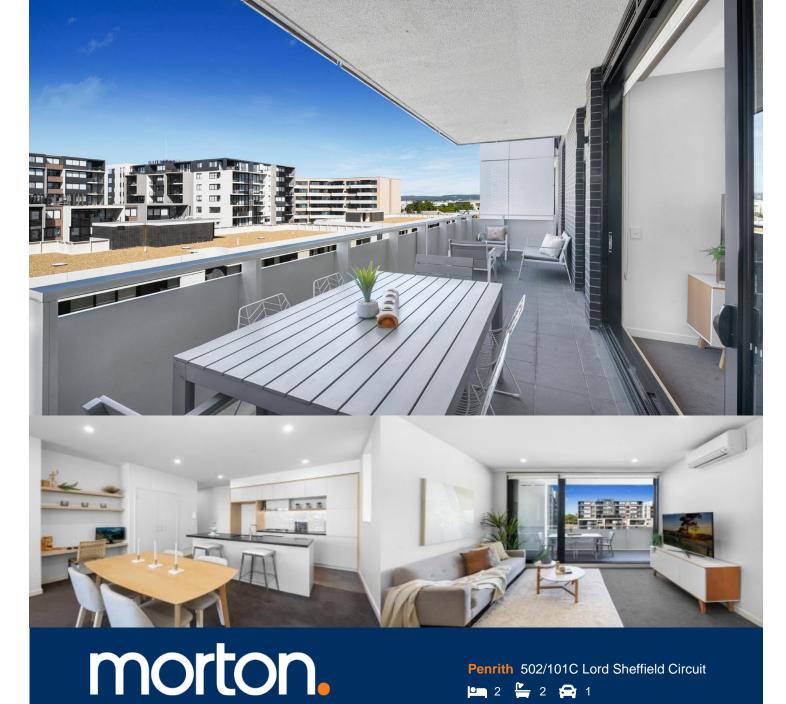

Thornton Central apartments located on the north side of Penrith train station, situated in the master-planned community Thornton Estate, offering convenient apartment living only metres to Westfield shopping centre, local parks and quality restaurants and cafes.

## Kitchen and living

- Carpeted living and dining area, efficient LED lighting throughout
- Filled with natural light from the floor to ceiling windows
- Reverse cycle air conditioning, block-out roller blinds throughout
- Stylish kitchen with stone bench-tops, soft close cupboards
- Four burner stove top with stainless steel appliances
- NBN ready, MATV/PayTV points
- Quality bathroom with mirrored vanity cabinet
- Large internal laundry with dryer