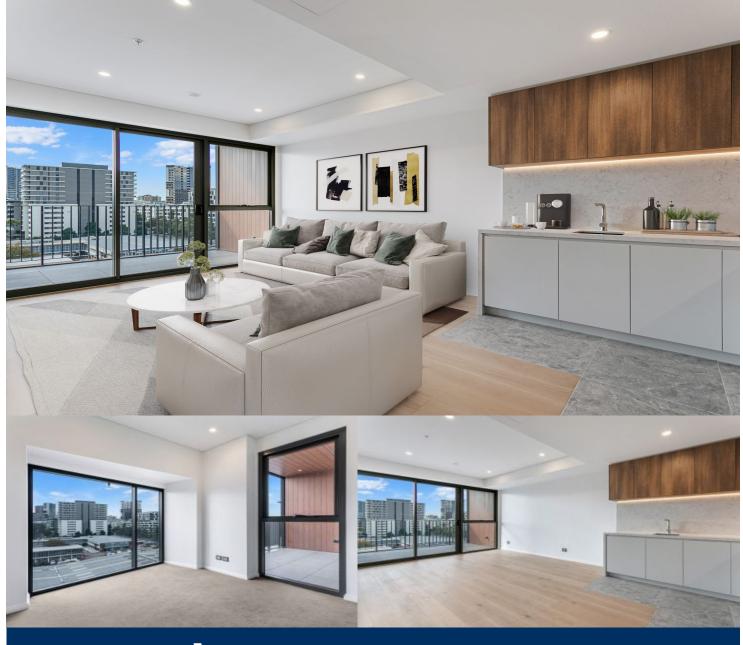

morton.

Zetland 491/10 Peters Street

Nestled in the heart of Sydney's vibrant new hub, The Daniel offers unparalleled living between the bustling growth corridor linking the eastern beaches and the CBD. The Daniel is positioned between the Gunyama Aquatic Centre, public parks, and transport connections. It also offers outstanding lifestyle opportunities with private places to relax, and community places to socialise, exclusive to its residents.

- ? State-of-the-art stainless-steel appliances
- ? Stone benchtops complimented by high-end cabinets
- ? Expansive living spaces and generously sized bedrooms
- ? Hard wearing timber flooring throughout
- ? Energy-efficient LED lighting in all spaces
- ? Secure building with video intercom
- ? Climate controlled comfort with integrated air conditioning
- ? Spectacular rooftop communal spaces boasting panoramic city views
- ? Luxury living with furnished apartments available
- ? EV charging available with selected apartments
- ? Unparalleled convenience with our custom app offering