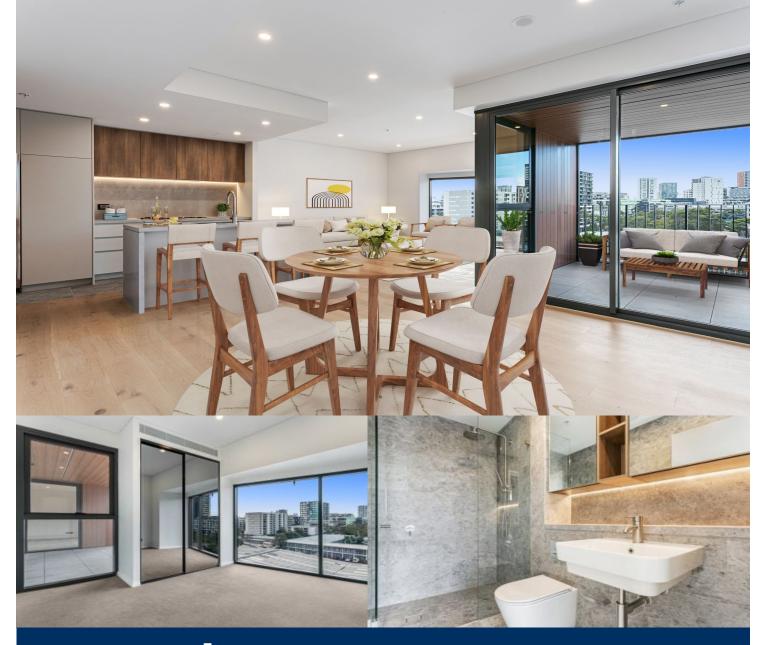

# morton.

Nestled in the heart of Sydney's vibrant new hub, The Daniel offers unparalleled living between the bustling growth corridor linking the eastern beaches and the CBD. The Daniel is positioned close to the Gunyama Aquatic Centre, public parks, and transport connections. It offers outstanding lifestyle opportunities with private places to relax, and community places to socialise, exclusive to its residents.

- ? Peters Street is access off George Julius Avenue
- ? State-of-the-art stainless-steel appliances
- ? Stone benchtops complemented by high-end cabinets
- ? Expansive living spaces and generously sized bedrooms
- ? Hard wearing timber flooring throughout living areas
- ? Energy-efficient LED lighting
- ? Secure building with video intercom
- ? Climate controlled comfort with integrated air conditioning
- ? Spectacular rooftop communal spaces boasting panoramic city views
- ? EV charging available with selected apartments
- ? Custom app offering concierge services at your fingertips