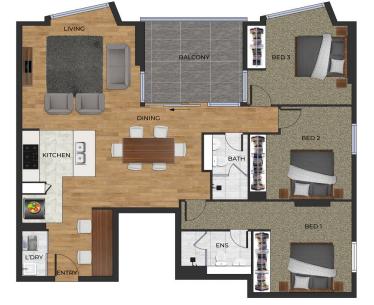

## THE DANIEL BY LINCON

**492** 10 Peters Street Zetland

DISCLAIMER: PLANS SHOWN ARE FOR MARKETING PURPOSES ONLY. ALL DIMENSIONS ARE APPROXIMATE AND NOT TO SCALE. THEY ARE SUBJECT TO ERRORS AND INNACURACIES AND NO LIABILITY WILL BE ACCEPTED. INTERESTED PARTIES SHOULD MAKE THEIR OWN INQUIRIES.