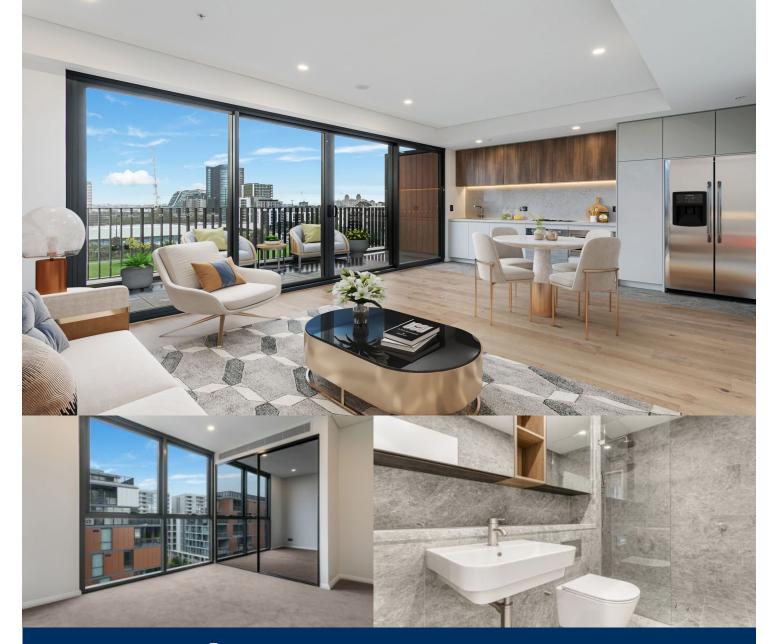

# morton.

Nestled in the heart of Sydney's vibrant new hub, The Daniel offers unparalleled living between the bustling growth corridor linking the eastern beaches and the CBD. The Daniel is positioned close to the Gunyama Aquatic Centre, public parks, and transport connections. It offers outstanding lifestyle opportunities with private places to relax, and community places to socialise, exclusive to its residents.

- ? Peters Street is access off George Julius Avenue
- ? State-of-the-art stainless-steel appliances
- ? Stone benchtops complemented by high-end cabinets
- ? Expansive living spaces and generously sized bedrooms
- ? Hard wearing timber flooring throughout living areas
- ? Energy-efficient LED lighting
- ? Secure building with video intercom
- ? Climate controlled comfort with integrated air conditioning
- ? Spectacular rooftop communal spaces boasting panoramic city views
- ? EV charging available with selected apartments
- ? Custom app offering concierge services at your fingertips