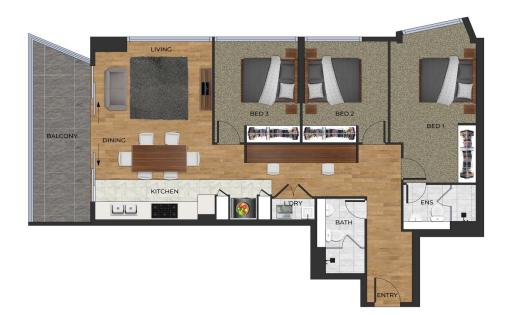

### THE DANIEL

**183** 10 Peters Street Zetland

R

DISCLAIMER: PLANS SHOWN ARE FOR MARKETING PURPOSES ONLY. ALL DIMENSIONS ARE APPROXIMATE AND NOT TO SCALE. THEY ARE SUBJECT TO ERRORS AND INNACURACIES AND NO LIABILITY WILL BE ACCEPTED. INTERESTED PARTIES SHOULD MAKE THEIR OWN INQUIRIES.