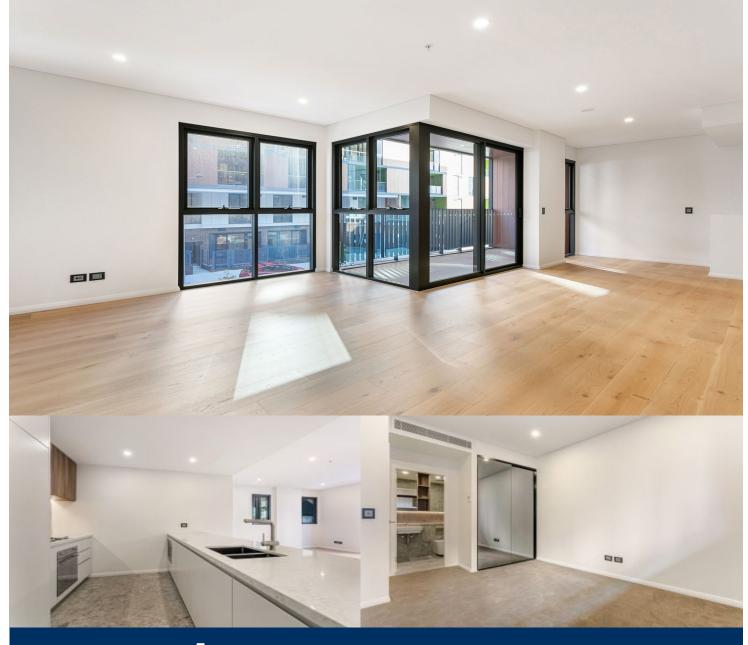

morton.

Zetland G80/10 Peters Street

opportunities with private places to relax, and community places to socialise, exclusive to its residents.

? Peters Street is access off George Julius Avenue

- ? State-of-the-art stainless-steel appliances
- ? Stone benchtops complemented by high-end cabinets
- ? Expansive living spaces and generously sized bedrooms
- ? Hard wearing timber flooring throughout living areas
- ? Energy-efficient LED lighting
- ? Secure building with video intercom
- ? Climate controlled comfort with integrated air conditioning
- ? Spectacular rooftop communal spaces boasting panoramic city views
- ? EV charging available with selected apartments
- ? Custom app offering concierge services at your fingertips