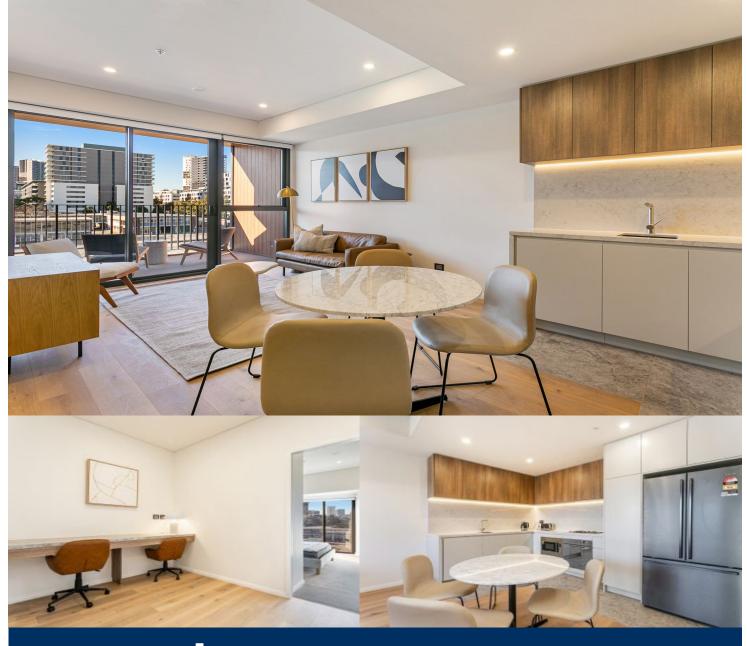

morton.

Zetland 291/10 Peters Street

Nestled in the heart of Sydney's vibrant new hub, The Daniel offers unparalleled living between the bustling growth corridor linking the eastern beaches and the CBD. The Daniel is positioned close to the Gunyama Aquatic Centre, public parks, and transport connections. It offers outstanding lifestyle opportunities with private places to relax, and community places to socialise, exclusive to its residents.

- ? Peters Street is access off George Julius Avenue
- ? State-of-the-art stainless-steel appliances
- ? Stone benchtops complemented by high-end cabinets
- ? Expansive living spaces and generously sized bedrooms
- ? Hard wearing timber flooring throughout living areas
- ? Energy-efficient LED lighting
- ? Secure building with video intercom
- ? Climate controlled comfort with integrated air conditioning
- ? Spectacular rooftop communal spaces boasting panoramic city views
- ? EV charging available with selected apartments
- ? Custom app offering concierge services at your fingertips