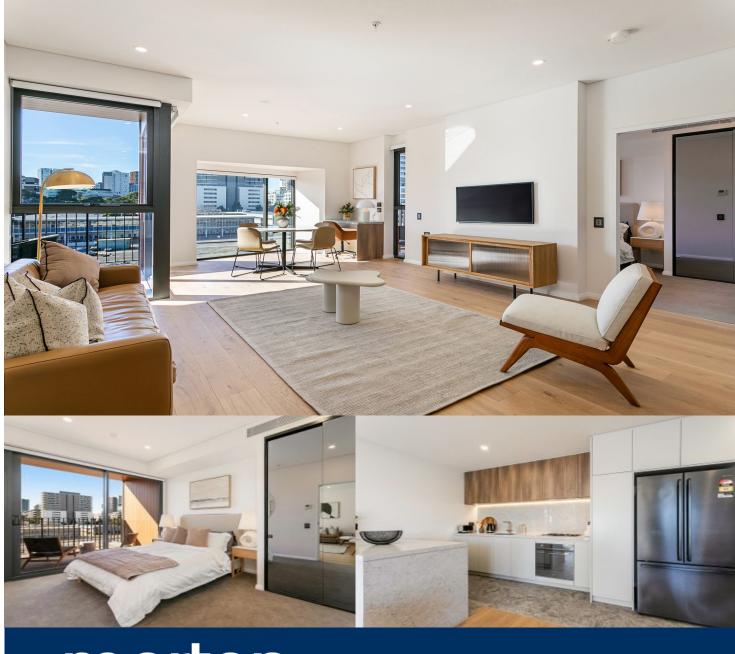

morton.

Zetland 280/10 Peters Street

Nestled in the heart of Sydney's vibrant new hub, The Daniel offers unparalleled living between the bustling growth corridor linking the eastern beaches and the CBD. The Daniel is positioned close to the Gunyama Aquatic Centre, public parks, and transport connections. It offers outstanding lifestyle opportunities with private places to relax, and community places to socialise, exclusive to its residents.

- ? Peters Street is access off George Julius Avenue
- ? State-of-the-art stainless-steel appliances
- ? Stone benchtops complemented by high-end cabinets
- ? Expansive living spaces and generously sized bedrooms
- ? Hard wearing timber flooring throughout living areas
- ? Energy-efficient LED lighting
- ? Secure building with video intercom
- ? Climate controlled comfort with integrated air conditioning
- ? Spectacular rooftop communal spaces boasting panoramic city views
- ? EV charging available with selected apartments
- ? Custom app offering concierge services at your fingertips