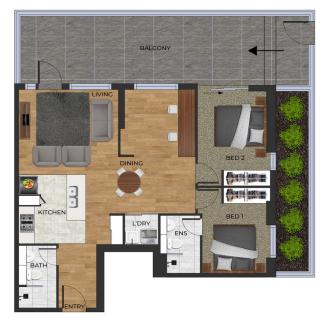

## THE DANIEL BY LINCON

**G87** 10 Peters Street Zetland

DISCLAIMER: PLANS SHOWN ARE FOR MARKETING PURPOSES ONLY. ALL DIMENSIONS ARE APPROXIMATE AND NOT TO SCALE. THEY ARE SUBJECT TO ERRORS AND INNACURACIES AND NO LIABILITY WILL BE ACCEPTED. INTERESTED PARTIES SHOULD MAKE THEIR OWN INQUIRIES.