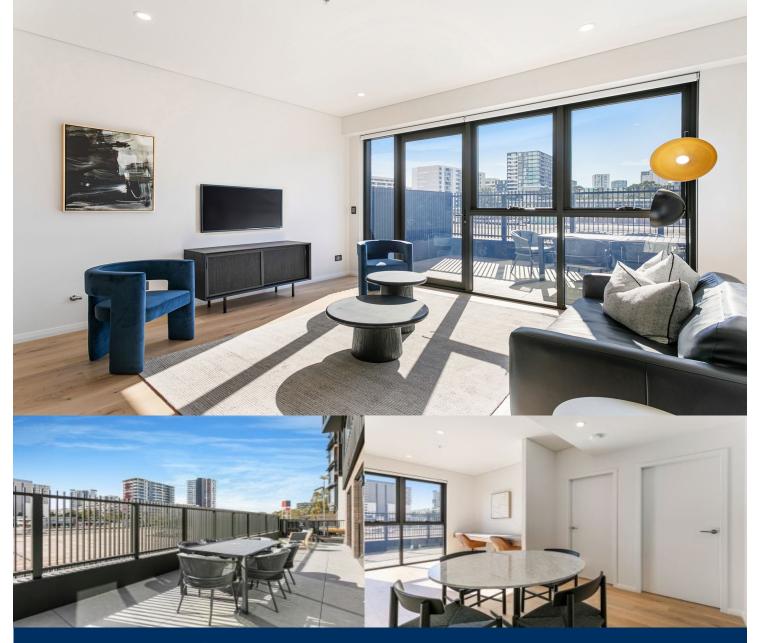

# morton.

Nestled in the heart of Sydney's vibrant new hub, The Daniel offers unparalleled living between the bustling growth corridor linking the eastern beaches and the CBD. The Daniel is positioned close to the Gunyama Aquatic Centre, public parks, and transport connections. It offers outstanding lifestyle opportunities with private places to relax, and community places to socialise, exclusive to its residents.

- ? Peters Street is access off George Julius Avenue
- ? State-of-the-art stainless-steel appliances
- ? Stone benchtops complemented by high-end cabinets
- ? Expansive living spaces and generously sized bedrooms
- ? Hard wearing timber flooring throughout living areas
- ? Energy-efficient LED lighting
- ? Secure building with video intercom
- ? Climate controlled comfort with integrated air conditioning
- ? Spectacular rooftop communal spaces boasting panoramic city views
- ? EV charging available with selected apartments
- ? Custom app offering concierge services at your fingertips