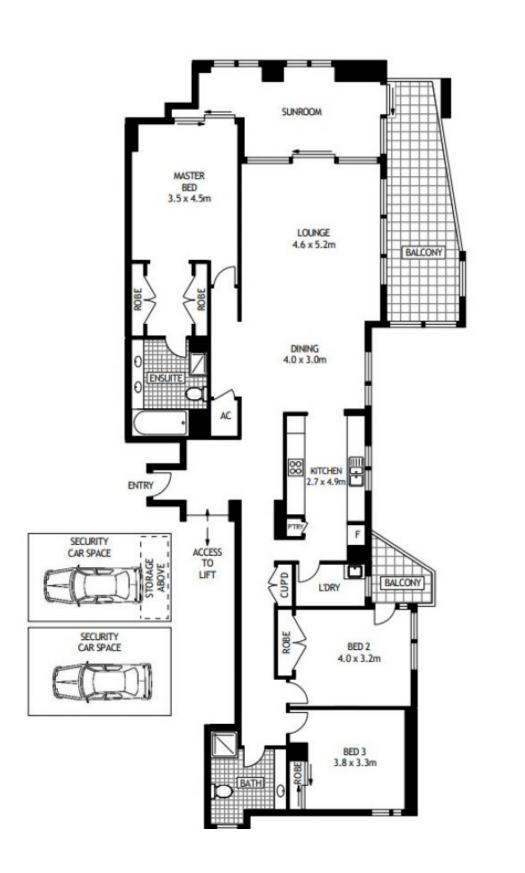

- Deluxe kitchen with stone benches, gas appliances
- Generous living areas, balcony and winter garden
- Well proportioned double bedrooms with built in robes
- Spacious master has walk-in and a luxurious ensuite
- Further second three piece bathroom with shower
- Filled with northern sun, north-eastern corner setting
- Separate internal laundry area and ducted air-con
- Secure underground car space for two cars (side by side)
- Internal lift access, storage cage and video intercom
- Access to tennis courts, pools, gyms, 24 hour security