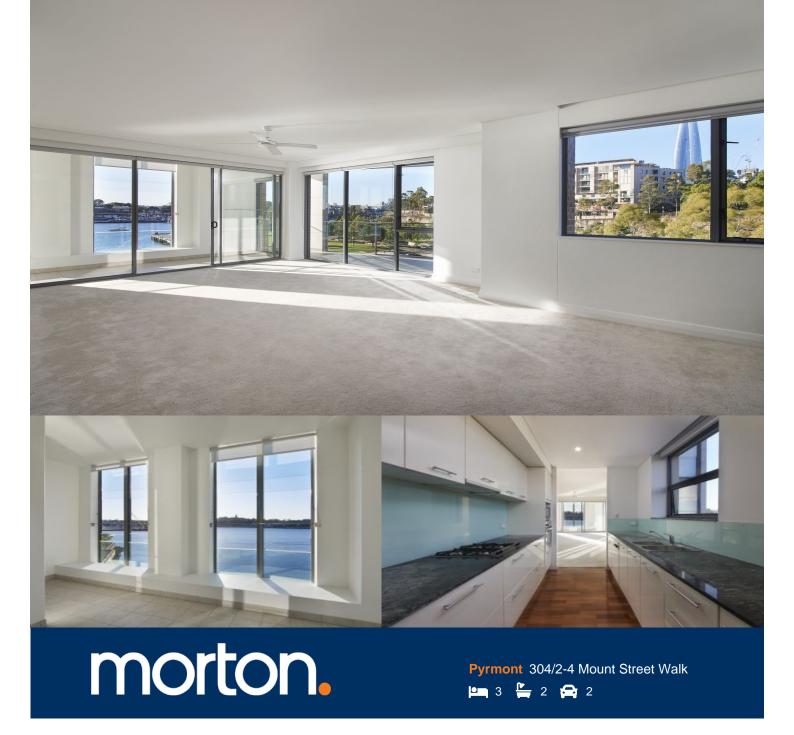

Proudly set in a prestigious award-winning heritage building, this exceptional residence occupies an unrivalled absolute waterfront setting on the shores of the world's most famous harbour. Opening to unparalleled water views, this expansive home offers a lifestyle of rare quality, tranquillity and light.

- Deluxe kitchen with stone benches, gas appliances
- Generous living areas, balcony and winter garden
- Well proportioned double bedrooms with built in robes
- Spacious master has walk-in and a luxurious ensuite
- Further second three piece bathroom with shower
- Filled with northern sun, north-eastern corner setting
- Separate internal laundry area and ducted air-con
- Secure underground car space for two cars (side by side)
- Internal lift access, storage cage and video intercom
- Access to tennis courts, pools, gyms, 24 hour security