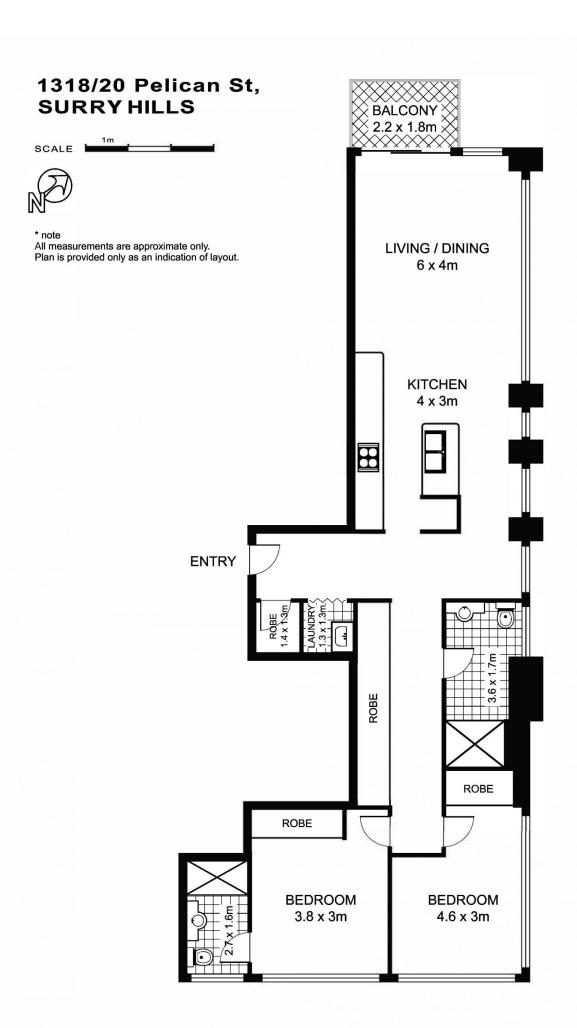

morton.

Surry Hills 1318/20 Pelican Street

Experience the pinnacle of urban living at The Monument, a high-rise gem nestled in one of Sydney's most esteemed neighbourhoods. This apartment, accessible via Level 13 and situated on Level 12, offers a unique northerly and easterly aspect. Sweeping views of the shimmering harbour, vibrant cityscape and glimpses of the Sydney Opera House, provide a serene retreat above the city's lively streets.

- Sophisticated design featuring spacious, interconnected spaces for entertainment
- North and East orientation offering glimpses of the water, park, and the iconic Opera House
- Luxurious open-plan kitchen graced with high-end Caesarstone countertops
- Master suite complete with an ensuite bathroom and additional hallway wardrobes
- Centralised air conditioning and a generously sized laundry room for added convenience
- Additional internal storage room complemented by a secure 7 sqm basement storage space