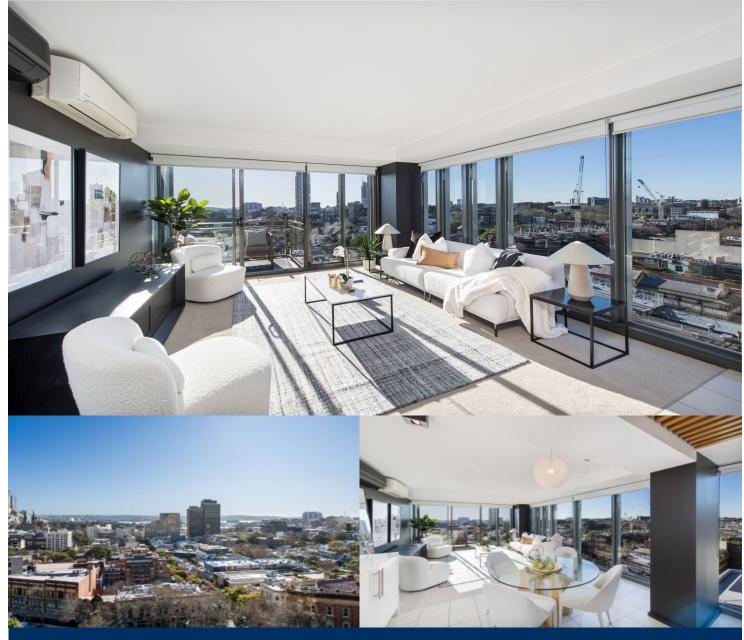

morton.

Surry Hills 1318/20 Pelican Street

Experience the pinnacle of urban living at The Monument, a high-rise gem nestled in one of Sydney's most esteemed neighbourhoods. This apartment, accessible via Level 13 and situated on Level 12, offers a unique northerly and easterly aspect. Sweeping views of the shimmering harbour, vibrant cityscape and glimpses of the Sydney Opera House, provide a serene retreat above the city's lively streets.

- Sophisticated design featuring spacious, interconnected spaces for entertainment
- North and East orientation offering glimpses of the water, park, and the iconic Opera House
- Luxurious open-plan kitchen graced with high-end Caesarstone countertops
- Master suite complete with an ensuite bathroom and additional hallway wardrobes
- Centralised air conditioning and a generously sized laundry room for added convenience
- Additional internal storage room complemented by a secure 7 sqm basement storage space