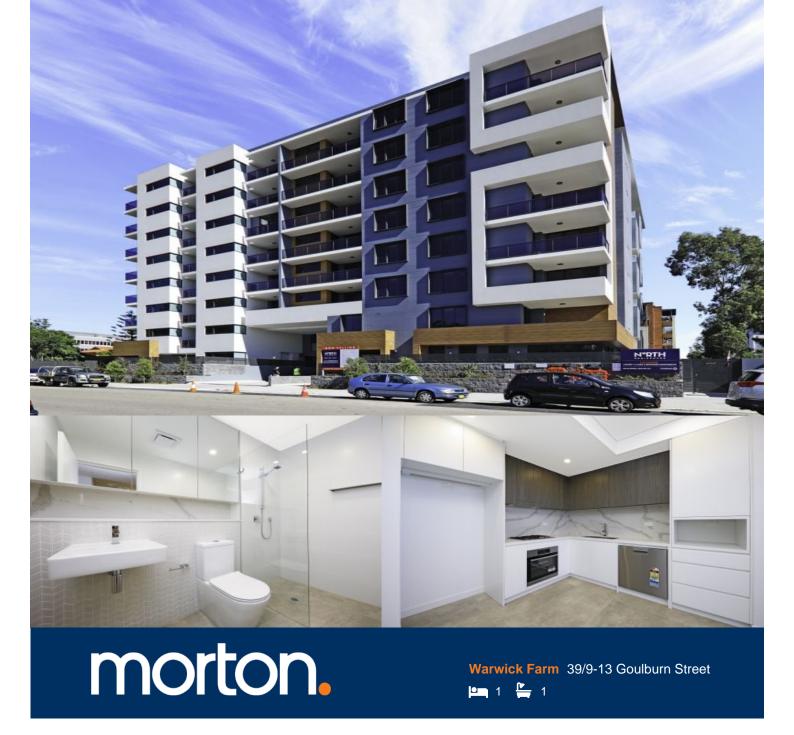

Key features include:

- ? Modern studio design with easy ground floor access
- ? Tiled floors throughout for practicality and style
- ? Full-size bathroom, air conditioning, and a full-size kitchen with internal laundry facilities