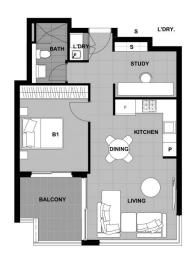

# 9-13 GOULBURN STREET WARWICK FARM CITY OF LIVERPOOL

| LEVEL | UNIT |
|-------|------|
| 2     | 15   |
| 4     | 27   |
| 6     | 39   |

1 BED + STUDY . 1 BATH . 1 CARSPACE

UNIT AREA INTERNAL EXTERNAL TOTAL 52 m<sup>2</sup> 7 m<sup>2</sup> 59 m<sup>2</sup>

REVISION C

VENTUS.COM.AU

5 SCALE: 1:75