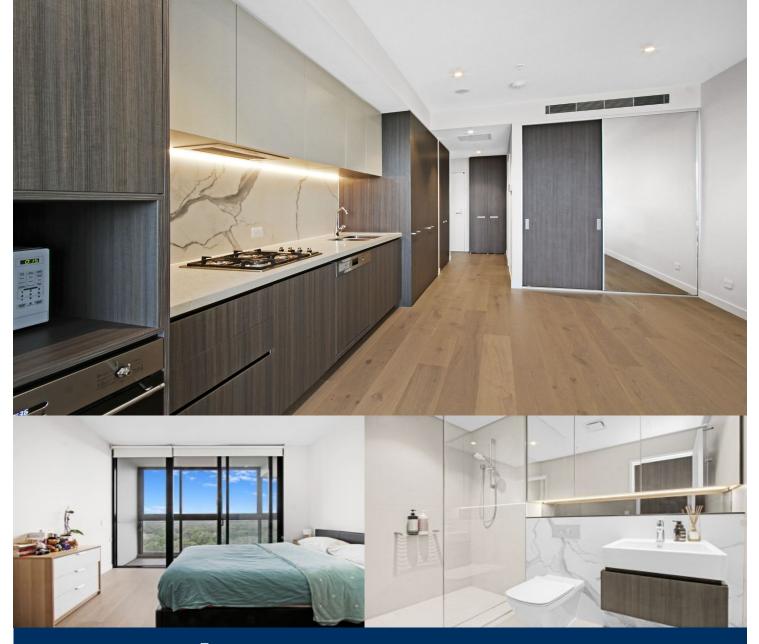

- Living area fulfilled with sunlight, timber floorboards throughout

- Good sized winter garden with great views as extra usable space

- Sleek bathroom has floor to ceiling tiles, mirrored vanity cabinet

- Quality designer kitchen with SMEG gas appliances
- Built-in wardrobe, ducted air conditioning

- Video intercom, laundry with dryer, NBN internet, storage cage

- Lush landscaped gardens, BBQ & pool, onsite building manager