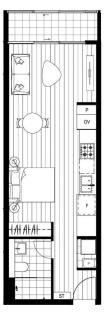

## morton.com.au

11.05, 12.05, 13.05, 15.05, 16.05, 17.05

33-37m<sup>2</sup> 3-5m<sup>2</sup> 36-42m<sup>2</sup>

Internal Area External Area Total Area

NEXUS

e only. Win

REV D\_01.06.18