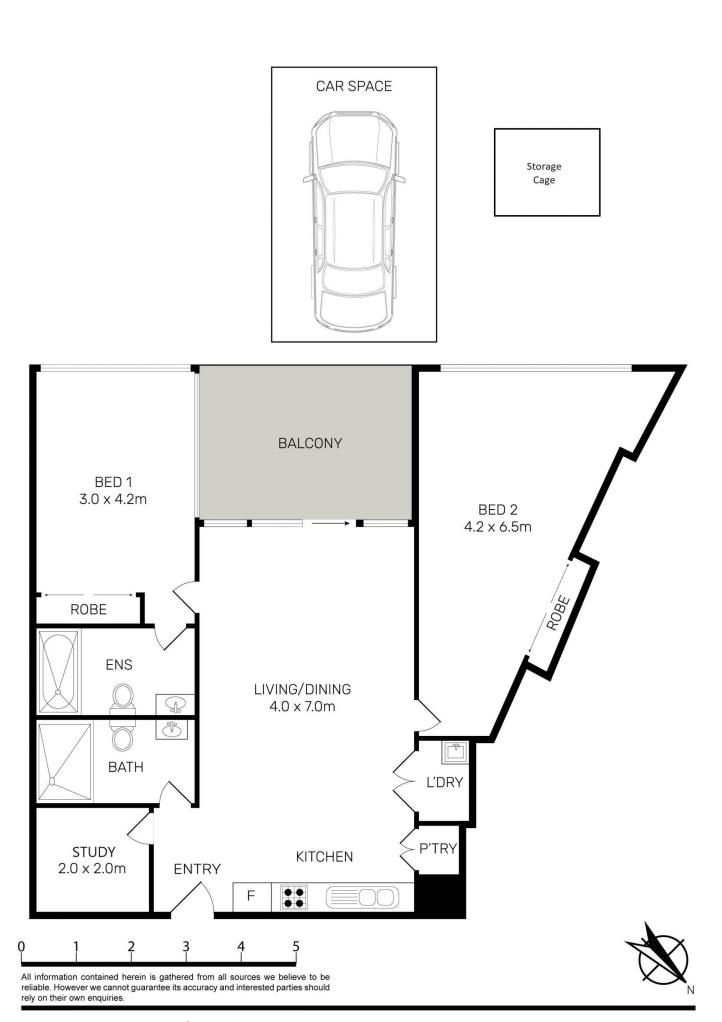

- Bright open-plan design featuring living and dining areas
- Private balcony with views
- Double bedrooms with built-in robes and access to balcony
- Designer kitchen with dishwasher and gas appliances
- Fresh modern decor and easy-to-maintain
- A large designer bathroom plus an internal laundry
- Car space
- Storage Cage