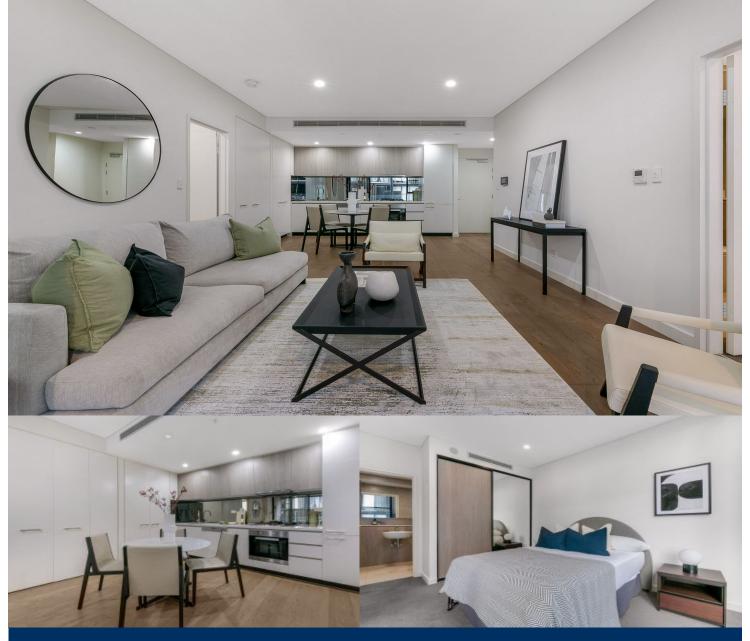

morton.

Zetland 1310/8 Kingsborough Way

This sun drenched two-bedroom residence creates an instant impact with its generous proportions, sleek designer finishes and surrounding facilities. It is set within a prestige architectural complex and offers a quality lifestyle property that has all the amenities of Victoria Park, East Village and Green Square station a stroll from the front door.

- Bright open-plan design featuring living and dining areas
- Private balcony with views
- Double bedrooms with built-in robes and access to balcony
- Designer kitchen with dishwasher and gas appliances
- Fresh modern decor and easy-to-maintain
- A large designer bathroom plus an internal laundry
- Car space
- Storage Cage