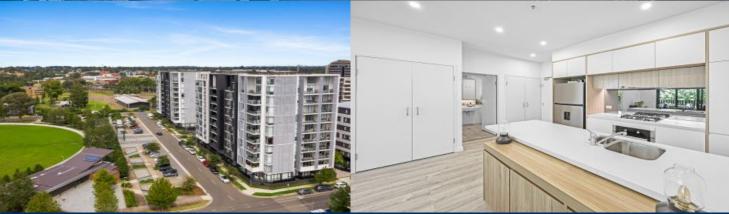

# morton.

Penrith 102/8 Aviators Way

Situated in what is without a doubt Penrith's premier estate, this one bedroom, north facing unit has brilliant views to Ron Mulock Oval. The Pavilions East building in Thornton Estate is one of the area's most prestigious buildings that is sure to impress first home buyers, downsizers and investors alike!

- Ground floor, north aspect with 67sqm internal and external living area
- Split system air con in the living room with blinds throughout
- Large, carpeted bedroom with mirrored built-in wardrobe
- Floorboards to the living room and kitchen with island bench
- Omega appliances with dishwasher, microwave and gas cooktop
- Secure storage cage to the basement
- Built-in 2018 with an onsite building manager and 2 lifts to the building
- Pet friendly, NBN connected with restaurants and amenities at your doorstep