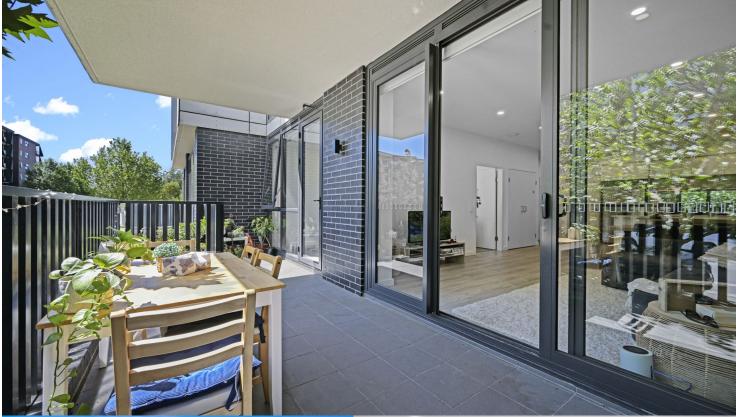

- Ground floor, north aspect with 67sqm internal and external living area
- Split system air con in the living room with blinds throughout
- Large, carpeted bedroom with mirrored built-in wardrobe
- Floorboards to the living room and kitchen with island bench
- Omega appliances with dishwasher, microwave and gas cooktop
- Secure storage cage to the basement
- Built-in 2018 with an onsite building manager and 2 lifts to the building
- Pet friendly, NBN connected with restaurants and amenities at your doorstep