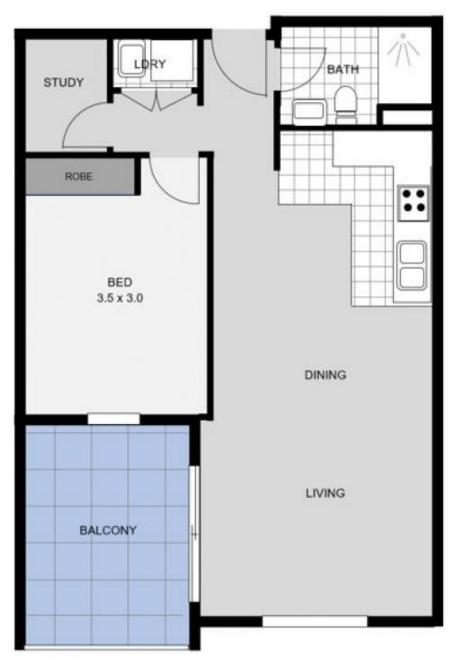

The benchmark for apartment living will be set with this 1 bedroom apartment located in the Centrum Markham boutique complex in Penrith. With a total area of 62m2, this apartment offers sophisticated finishes and stunning colour palettes creating an environment of pure comfort and desirable living.

- Beautifully landscaped communal rooftop terrace with commanding views
- Contemporary kitchen complete with high end Westinghouse appliances
- Premium finishes and inclusions include screen doors and vertical blinds
- Secured parking, storage cages and lift access
- Spacious one bedroom with double BIW and fan
- Storage/study space
- Split system air conditioning
- Picturesque views of the Blue Mountains from the spacious balcony
- Pets considered upon application