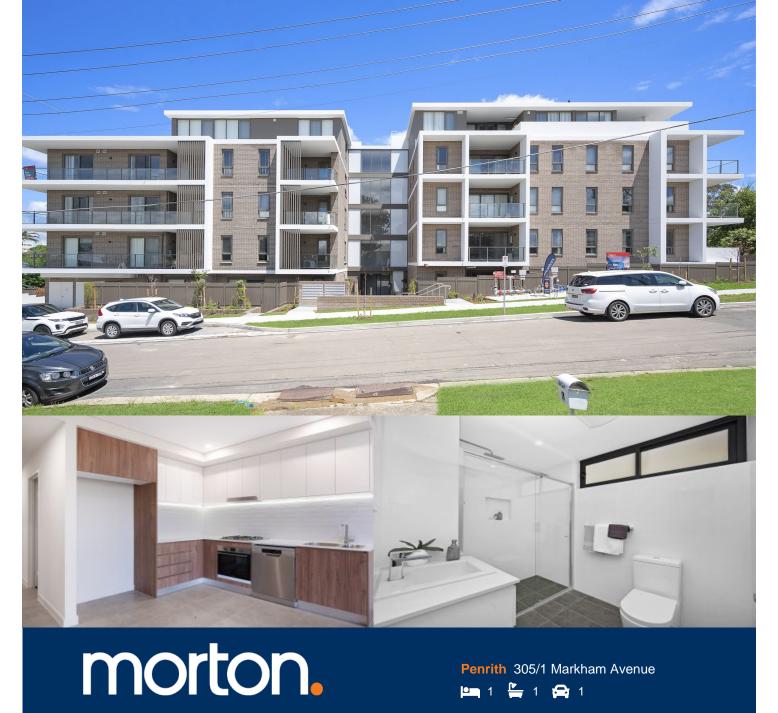

The benchmark for apartment living will be set with this 1 bedroom apartment located in the Centrum Markham boutique complex in Penrith. With a total area of 62m2, this apartment offers sophisticated finishes and stunning colour palettes creating an environment of pure comfort and desirable living.

- Beautifully landscaped communal rooftop terrace with commanding views
- Contemporary kitchen complete with high end Westinghouse appliances
- Premium finishes and inclusions include screen doors and vertical blinds
- Secured parking, storage cages and lift access
- Spacious one bedroom with double BIW and fan
- Storage/study space
- Split system air conditioning
- Picturesque views of the Blue Mountains from the spacious balcony
- Pets considered upon application