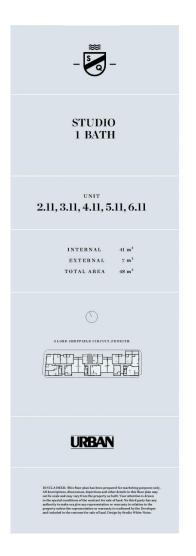

- North facing, covered balcony with views to the Blue Mountains

- Split system air con with blinds throughout
- Integrated fridge/freezer, LED lighting, Fisher & Paykel dishwasher
- Internal laundry with washer/dryer combo and large bathroom
- Secure car space and storage cage to basement
- Triple door mirrored built-in robes, floorboards throughout
- Exclusive resident roof-top facilities including media/games

### View

As advertised or by appointment

Penrith 511/2B Lord Sheffield Circuit ≌ 1 1 **⊡** 