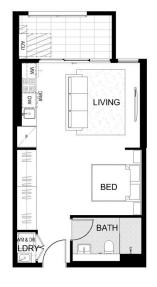

- North facing, covered balcony with views to the Blue Mountains

- Split system air con with blinds throughout
- Integrated fridge/freezer, LED lighting, Fisher & Paykel dishwasher
- Internal laundry with washer/dryer combo and large bathroom
- Secure car space and storage cage to basement
- Triple door mirrored built-in robes, floorboards throughout
- Exclusive resident roof-top facilities including media/games

### View

As advertised or by appointment

Penrith 511/2B Lord Sheffield Circuit ≌ 1 1 **⊡** 