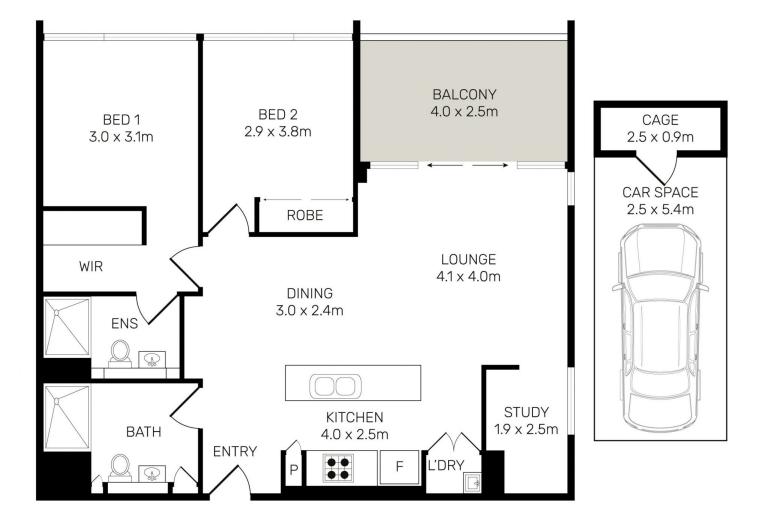

- Exclusive offering finished to the highest standard
- Two large double bedrooms
- Master bedroom appointed with ensuite and walk in robe
- Impeccably appointed for low maintenance living
- Chic Caesarstone kitchen with stainless gas appliances
- Inviting open plan lounge and dining space
- Entertainers balcony and separate study nook
- Internal laundry, ducted air conditioning
- Secure car space and storage cage