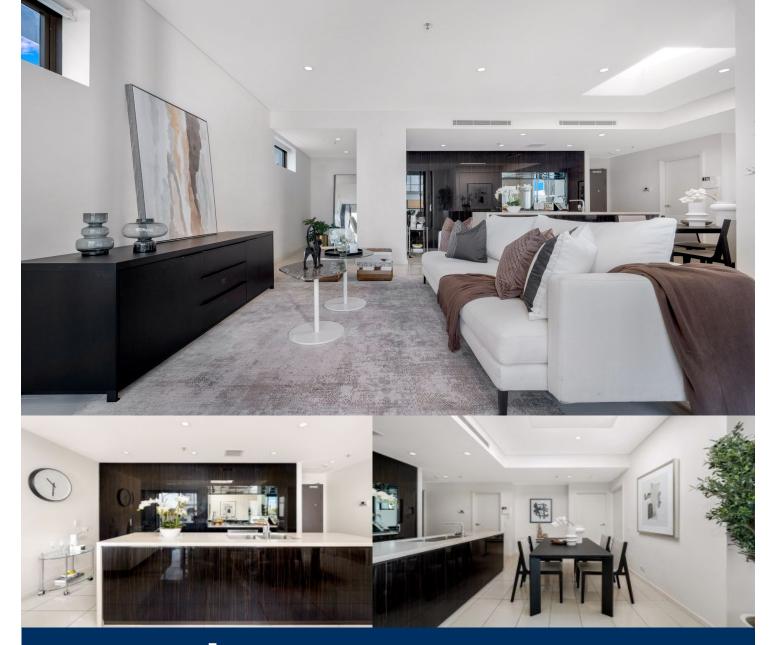

# morton.

This property is the definition of luxurious contemporary living in what is generally considered to be one the east's most vibrant lifestyle precincts. This flawless sun drenched apartment is the epitome of designer style. A premier opportunity for the couple or young family that has all the amenities of Victoria Park, East Village and Green Square station a stroll from the front door.

- Exclusive offering finished to the highest standard
- Two large double bedrooms
- Master bedroom appointed with ensuite and walk in robe
- Impeccably appointed for low maintenance living
- Chic Caesarstone kitchen with stainless gas appliances
- Inviting open plan lounge and dining space
- Entertainers balcony and separate study nook
- Internal laundry, ducted air conditioning
- Secure car space and storage cage