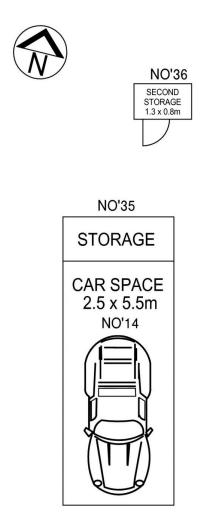

- Elevated North facing views over the local area and Mountains
- Split system air con to the living room with blinds throughout
- Stylish kitchen with island bench and quality Omega appliances
- Covered balcony accessible from bedroom and living room
- Carpeted bedroom with floorboards to the living room
- Internal laundry with dryer, large bathroom with shower and mirror cupboards
- Secure car space to the basement with two storage cages
- Built-in 2018, onsite building manager and pet friendly building

## SJ Singh

0417 085 519

— sj.singh@morton.com.au

**LEVEL NINE** 

APPROX. INT. AREA : 54 m²
APPROX. EXT. AREA : 12 m²
TOTAL AREA INCLUDING CAR SPACE & STORAGES : 82 m²