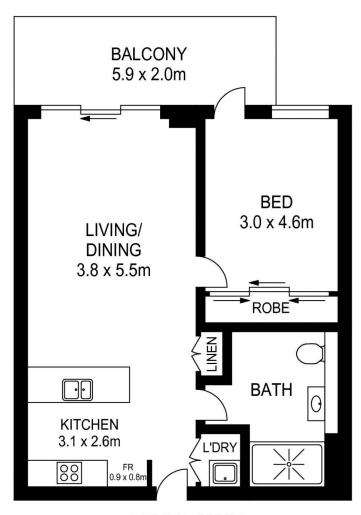

- Elevated North facing views over the local area and Mountains
- Split system air con to the living room with blinds throughout
- Stylish kitchen with island bench and quality Omega appliances
- Covered balcony accessible from bedroom and living room
- Carpeted bedroom with floorboards to the living room
- Internal laundry with dryer, large bathroom with shower and mirror cupboards
- Secure car space to the basement with two storage cages
- Built-in 2018, onsite building manager and pet friendly building

## SJ Singh

0417 085 519

— sj.singh@morton.com.au

**LEVEL NINE** 

APPROX. INT. AREA : 54 m²
APPROX. EXT. AREA : 12 m²
TOTAL AREA INCLUDING CAR SPACE & STORAGES : 82 m²

# 902/8 AVIATORS WAY, PENRITH

Please note these measurements are approximate only. The plans is intended as a rough guide for illustrative purpose. It is not warranted or guaranteed to be correct nor it is part of the sale or rental contract