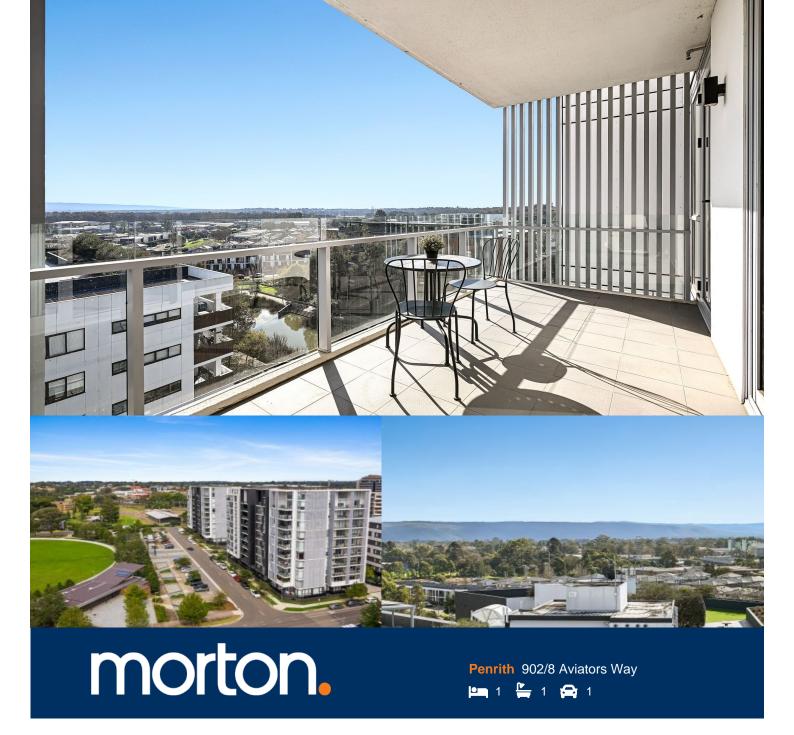

With the abundance that Thornton Estate has to offer, there's no question why this vibrant community is such a sought-after place to live and play. When it comes to modern life, this elevated, one bedroom apartment delivers on every level including low maintenance lifestyle living and convenience.

- Elevated North facing views over the local area and Mountains
- Split system air con to the living room with blinds throughout
- Stylish kitchen with island bench and quality Omega appliances
- Covered balcony accessible from bedroom and living room
- Carpeted bedroom with floorboards to the living room
- Internal laundry with dryer, large bathroom with shower and mirror cupboards
- Secure car space to the basement with two storage cages
- Built-in 2018, onsite building manager and pet friendly building