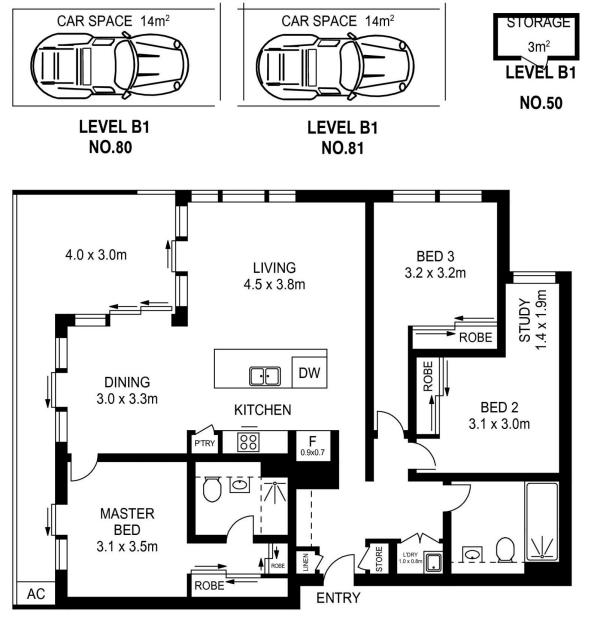

- Light, airy layout featuring 123sqm of in/outdoor living area on the 8th floor

- Separate lounge and dining areas, study nook, floor-to-ceiling windows

- Three carpeted double bedrooms, all with air con, two with double roller blinds

- Bedroom with a 2nd study space, master with walk-in and ensuite

- Contemporary eat-in gas kitchen, Omega appliances including dishwasher

- Floorboards in kitchen and living areas with reverse cycle air con

## morton.com.au

LEVEL EIGHT

| APPROX. INT. AREA :          | 103m <sup>2</sup> |
|------------------------------|-------------------|
| APPROX. EXT. AREA :          | 20m <sup>2</sup>  |
| TOTAL AREA INCLUDING         |                   |
| CAR SPACE AND STORAGE CAGE : | 154m <sup>2</sup> |

806/81A LORD SHEFIELD CIRCUIT, PENRITH NSW 2750

2 3 ASSET

Please note these measurements are approximate only. The plans is intended as a rough guide for illustrative purpose. It is not warranted or guaranteed to be correct nor it is part of the sale or rental contract