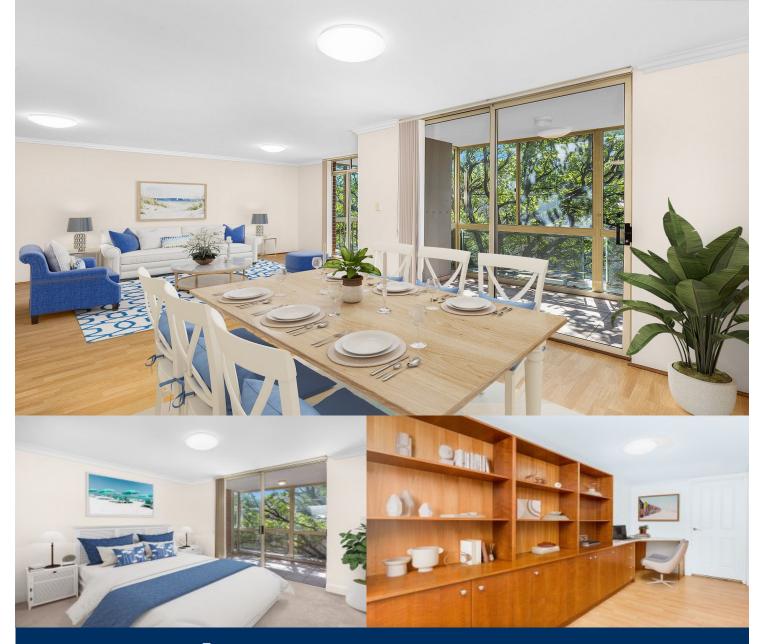

# morton.

An impressive, light filled spacious two bedroom apartment offering convenience, only moments to the CBD. Features include:

- Open plan living dining with floorboards throughout
- Enclosed balcony off living room and bedrooms
- Two carpeted double bedrooms, both with built-ins, master with en suite.
- Large modern kitchen, gas cooking, dishwasher and ample bench space.
- Built-in study area, great home office space
- Separate internal laundry with tumble dryer
- Reverse cycle air-conditioning throughout
- Secure car space with lift access, visitor parking available
- Security building with intercom access