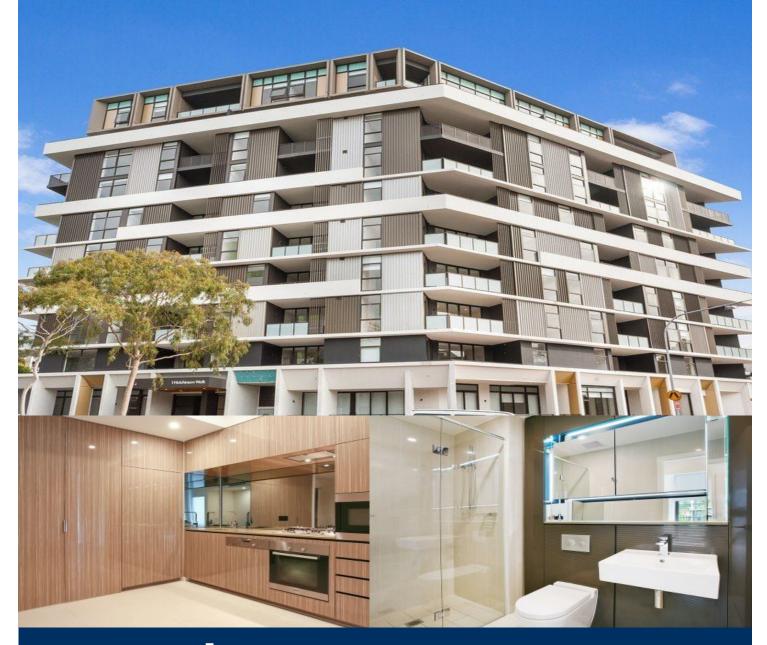

morton.

Zetland 819/6 Victoria Park Parade

Located in the vibrant Victoria Park precinct, just 3km from the CBD, the new Platinum development by Payce is sophisticated urban living at its best. Platinum's five buildings surround a beautifully landscaped 1,930sqm elevated garden incorporating an alfresco dining and barbecue area, intimate pavilions for relaxing and an Asian-inspired bamboo grove.

- State of the art health club featuring pool, gymnasium, steam and massage rooms  $% \left( 1\right) =\left( 1\right) \left( 1\right)$
- Stainless steel Miele appliances
- LED lighting throughout
- Stone bench tops, mirrored splash back
- Data/TV points in living and main bedroom
- Security building, video intercom
- Air conditioning throughout