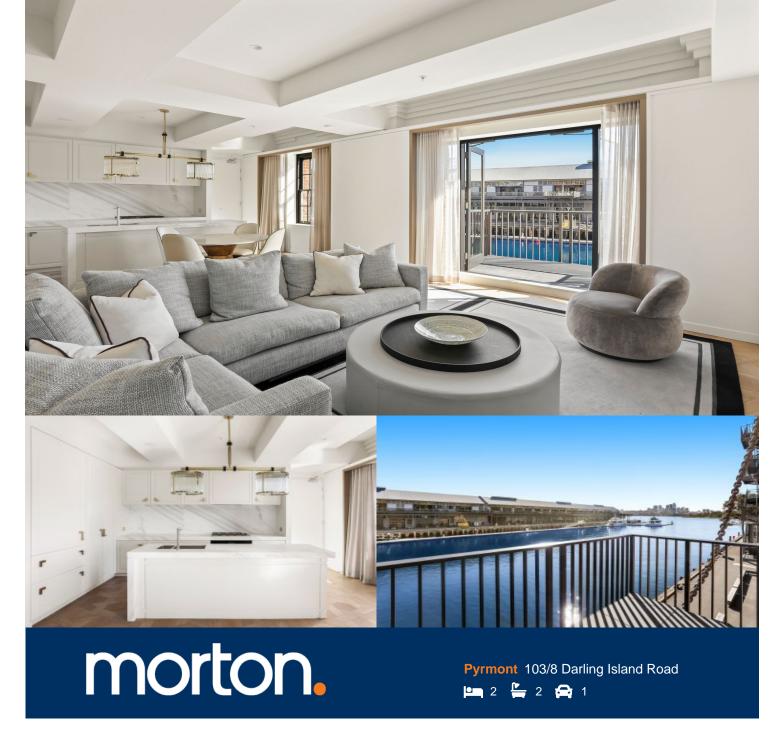

This apartment's sophisticated streamlined design and sun-drenched interiors combine to create a very special harbourfront home. Set within the 'REVY' building, it showcases a stunning architectural look and is finished to the highest standard by acclaimed architects PTW.

- Crisp and fresh interiors with a light open design
- Elevated views across the harbour to the city skyline
- A sunlit over-the-water balcony, absolute waterfront living
- Deluxe island kitchen with high-end WOLF appliances
- Two generous bedrooms feature custom built-in robes
- Residents rooftop terrace commanding city panoramas
- Secure under cover parking, internal laundry facilities
- Only two apartments per floor and secure lift access
- In the former Royal Australian Navy building
- Apartment if offered furnished or unfurnished