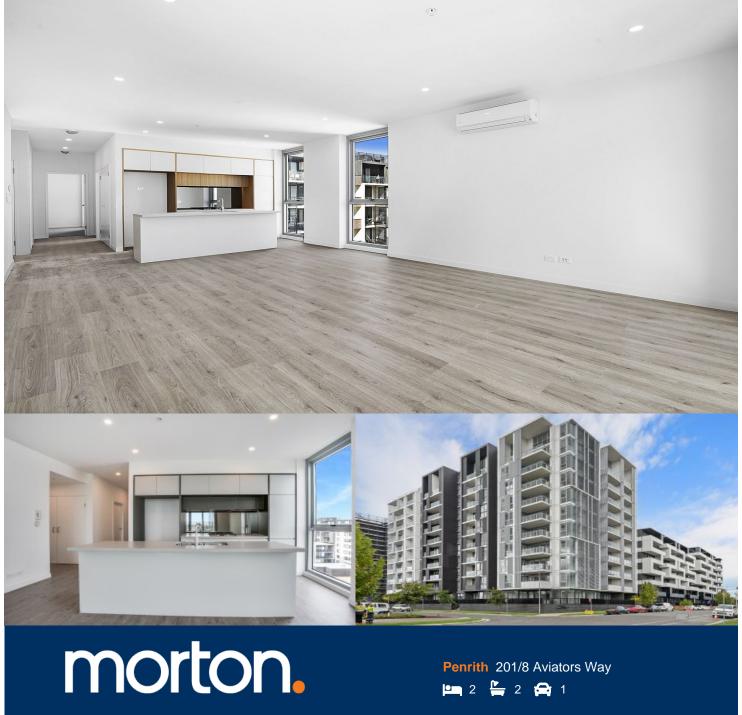

This ultra-modern apartment provides a low care designer lifestyle and is a must see. It combines bright, airy interiors, sleek modern finishes and an elevated position to deliver an excellent property that is quietly tucked away.

## **Features**

- Oversized lounge flow to north facing covered balcony
- Timbered open living and dining area, LED throughout
- Generous open plan design with fresh modern decor
- Quality designer kitchen with sleek gas appliances
- Air-conditioning, intercom entry and lift access
- NBN ready, MATV/PayTV points in living & bedroom
- Large internal laundry with dryer