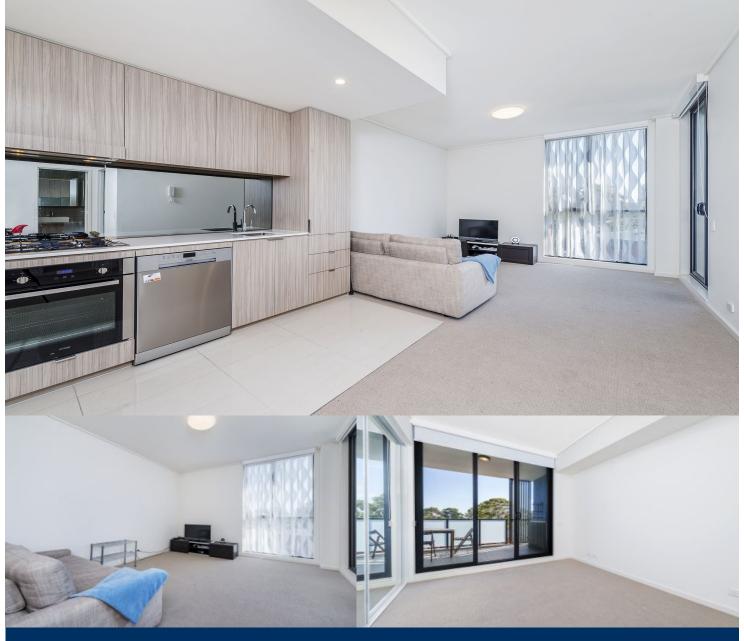

morton.

Riverwood 205/7 Washington Avenue

Located in the new urban hub of Washington Park, Como offers lifestyle apartment living within the masterplanned community. With easy access to the M5 and only 20kms to the CBD.

## APARTMENT FEATURES

- Reverse cycle air conditioning
- Stainless steel kitchen appliances
- Stone bench tops, mirror splash backs
- LED under cupboard lighting
- Wool carpets, efficient LED down lights
- Data/TV points in living and main bedroom
- Recessed mirrored cabinets in bathroom
- Security building, video intercom