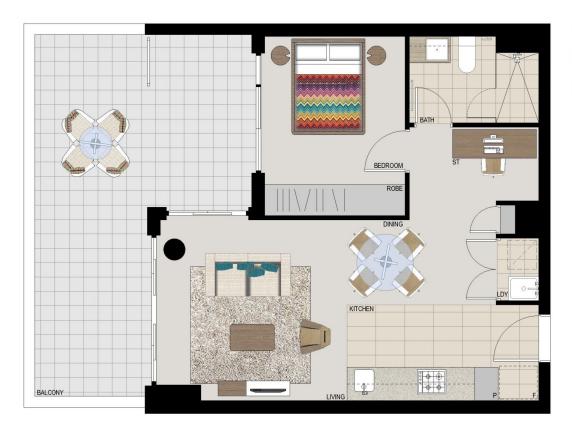

morton.

Riverwood 205/7 Washington Avenue

Located in the new urban hub of Washington Park, Como offers lifestyle apartment living within the masterplanned community. With easy access to the M5 and only 20kms to the CBD.

## APARTMENT FEATURES

- Reverse cycle air conditioning
- Stainless steel kitchen appliances
- Stone bench tops, mirror splash backs
- LED under cupboard lighting
- Wool carpets, efficient LED down lights
- Data/TV points in living and main bedroom
- Recessed mirrored cabinets in bathroom
- Security building, video intercom