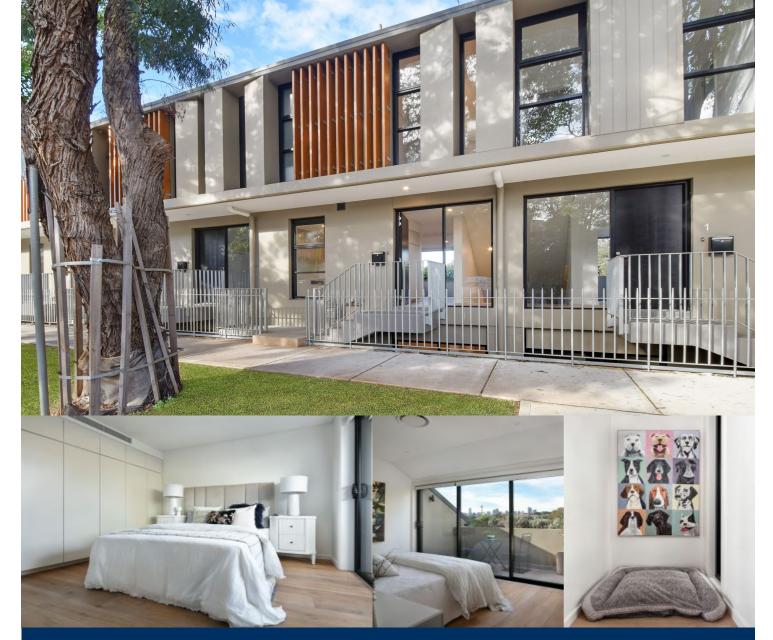

morton.

Annandale 2/233A Johnston Street

Highly sought-after three-bedroom home offering modern and premium finishes throughout. This property espouses comfortable living with stunning city views.

- Flowing open plan living and kitchen
- Three bedrooms with built-in wardrobe
- Kitchen with gas cooktop, and dishwasher
- Two bathrooms, and internal laundry
- Modern tiled bathrooms with bathtub