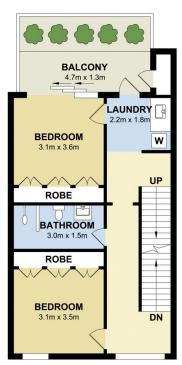

morton.

Annandale 2/233A Johnston Street

Highly sought-after three-bedroom home offering modern and premium finishes throughout. This property espouses comfortable living with stunning city views.

- Flowing open plan living and kitchen
- Three bedrooms with built-in wardrobe
- Kitchen with gas cooktop, and dishwasher
- Two bathrooms, and internal laundry
- Modern tiled bathrooms with bathtub

## Cesar Rojas Soto

0407 547 996

cesar.rojas-soto@morton.com.au

Entry Level

Upper Level

2/233A Johnston Street, Annandale

Measurements are approximate. Not to scale. Illustrative purposes only Open2view does not take any responsibility for any information supplied