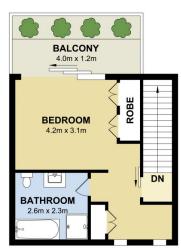

morton.

Annandale 2/233A Johnston Street

Highly sought-after three-bedroom home offering modern and premium finishes throughout. This property espouses comfortable living with stunning city views.

- Flowing open plan living and kitchen
- Three bedrooms with built-in wardrobe
- Kitchen with gas cooktop, and dishwasher
- Two bathrooms, and internal laundry
- Modern tiled bathrooms with bathtub

## Cesar Rojas Soto

0407 547 996

cesar.rojas-soto@morton.com.au

Entry Level

Upper Level

2/233A Johnston Street, Annandale

Measurements are approximate. Not to scale. Illustrative purposes only Open2view does not take any responsibility for any information supplied