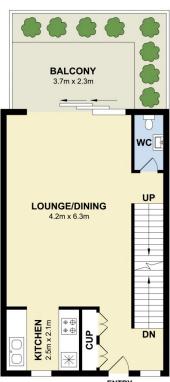

morton.

Annandale 2/233A Johnston Street

Highly sought-after three-bedroom home offering modern and premium finishes throughout. This property espouses comfortable living with stunning city views.

- Flowing open plan living and kitchen
- Three bedrooms with built-in wardrobe
- Kitchen with gas cooktop, and dishwasher
- Two bathrooms, and internal laundry
- Modern tiled bathrooms with bathtub

## Cesar Rojas Soto

0407 547 996

cesar.rojas-soto@morton.com.au

Entry Level

Upper Level

2/233A Johnston Street, Annandale

Measurements are approximate. Not to scale. Illustrative purposes only Open2view does not take any responsibility for any information supplied