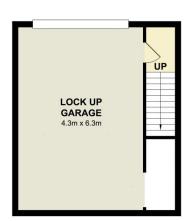

morton.

Annandale 2/233A Johnston Street

Highly sought-after three-bedroom home offering modern and premium finishes throughout. This property espouses comfortable living with stunning city views.

- Flowing open plan living and kitchen
- Three bedrooms with built-in wardrobe
- Kitchen with gas cooktop, and dishwasher
- Two bathrooms, and internal laundry
- Modern tiled bathrooms with bathtub

## Cesar Rojas Soto

0407 547 996

cesar.rojas-soto@morton.com.au

Entry Level

Upper Level

2/233A Johnston Street, Annandale

Measurements are approximate. Not to scale. Illustrative purposes only Open2view does not take any responsibility for any information supplied