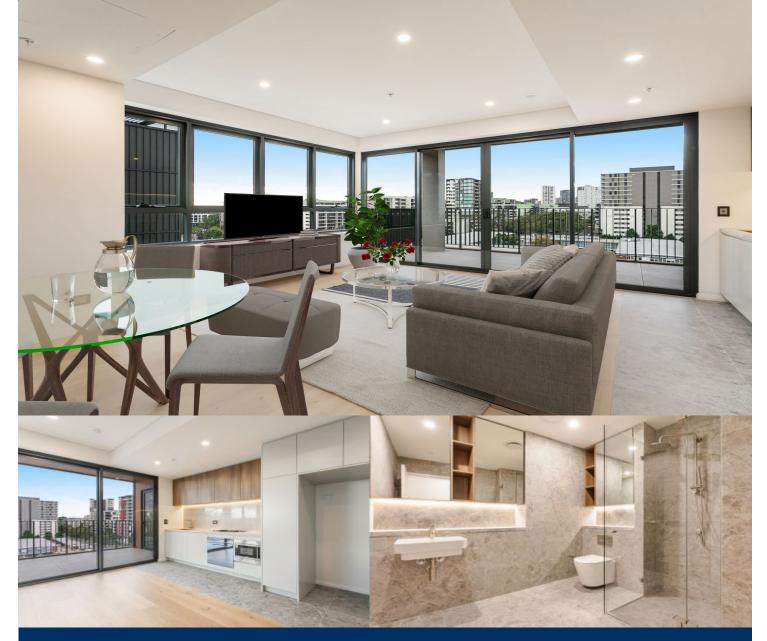

morton.

Zetland 598/12 Peters Street

Nestled in the heart of Sydney's vibrant new hub, The Daniel offers unparalleled living between the bustling growth corridor linking the eastern beaches and the CBD. The Daniel is positioned close to the Gunyama Aquatic Centre, public parks, and transport connections. It offers outstanding lifestyle opportunities with private places to relax, and community places to socialise, exclusive to its residents.

- ? State-of-the-art stainless-steel appliances
- ? Stone benchtops complemented by high-end cabinets
- ? Expansive living spaces and generously sized bedrooms
- ? Hard wearing timber flooring throughout living areas
- ? Energy-efficient LED lighting
- ? Secure building with video intercom
- ? Climate controlled comfort with integrated air conditioning
- ? Spectacular rooftop communal spaces boasting panoramic city views
- ? Luxury living with furnished apartments available
- ? EV charging available with selected apartments
- ? Unparalleled convenience with our custom app offering