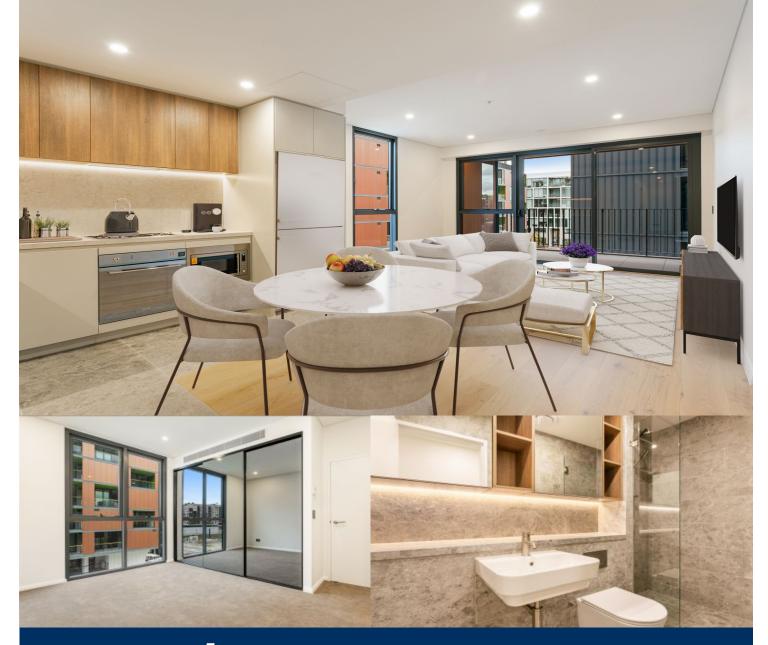

## morton.

Nestled in the heart of Sydney's vibrant new hub, The Daniel offers unparalleled living between the bustling growth corridor linking the eastern beaches and the CBD. The Daniel is positioned close to the Gunyama Aquatic Centre, public parks, and transport connections. It offers outstanding lifestyle opportunities with private places to relax, and community places to socialise, exclusive to its residents.

- ? State-of-the-art stainless-steel appliances
- ? Stone benchtops complemented by high-end cabinets
- ? Expansive living spaces and generously sized bedrooms
- ? Hard wearing timber flooring throughout living areas
- ? Energy-efficient LED lighting
- ? Secure building with video intercom
- ? Climate controlled comfort with integrated air conditioning
- ? Spectacular rooftop communal spaces boasting panoramic city views
- ? Luxury living with furnished apartments available
- ? EV charging available with selected apartments
- ? Unparalleled convenience with our custom app offering