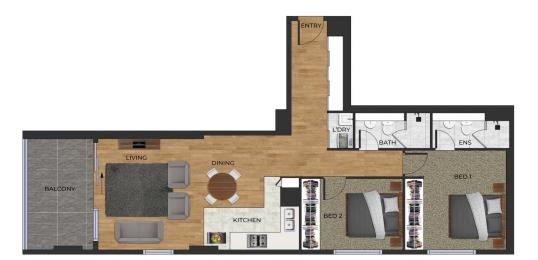

## morton.

Nestled in the heart of Sydney's vibrant new hub, The Daniel offers unparalleled living between the bustling growth corridor linking the eastern beaches and the CBD. The Daniel is positioned close to the Gunyama Aquatic Centre, public parks, and transport connections. It offers outstanding lifestyle opportunities with private places to relax, and community places to socialise, exclusive to its residents.

- ? State-of-the-art stainless-steel appliances
- ? Stone benchtops complemented by high-end cabinets
- ? Expansive living spaces and generously sized bedrooms
- ? Hard wearing timber flooring throughout living areas
- ? Energy-efficient LED lighting
- ? Secure building with video intercom
- ? Climate controlled comfort with integrated air conditioning
- ? Spectacular rooftop communal spaces boasting panoramic city views
- ? Luxury living with furnished apartments available
- ? EV charging available with selected apartments
- ? Unparalleled convenience with our custom app offering