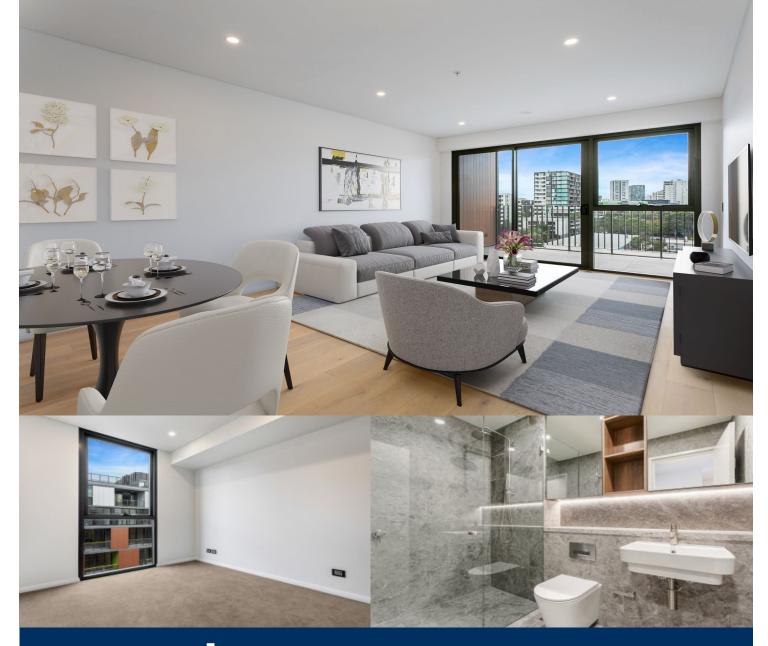

morton.

Zetland 290/10 Peters Street

- ? State-of-the-art stainless-steel appliances
- ? Stone benchtops complemented by high-end cabinets
- ? Expansive living spaces and generously sized bedrooms
- ? Hard wearing timber flooring throughout living areas
- ? Energy-efficient LED lighting
- ? Secure building with video intercom
- ? Climate controlled comfort with integrated air conditioning
- ? Spectacular rooftop communal spaces boasting panoramic city views
- ? Luxury living with furnished apartments available
- ? EV charging available with selected apartments
- ? Unparalleled convenience with our custom app offering