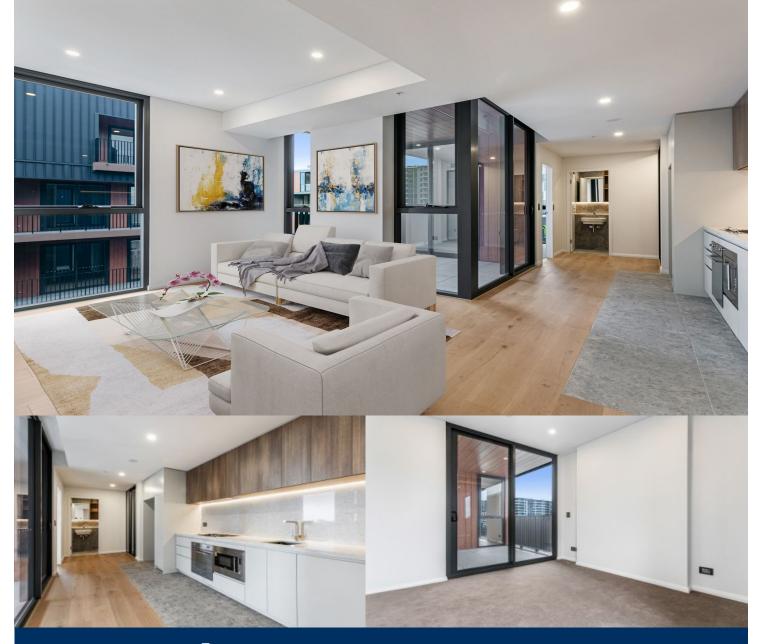

## morton.

Nestled in the heart of Sydney's vibrant new hub, The Daniel offers unparalleled living between the bustling growth corridor linking the eastern beaches and the CBD. The Daniel is positioned close to the Gunyama Aquatic Centre, public parks, and transport connections. It offers outstanding lifestyle opportunities with private places to relax, and community places to socialise, exclusive to its residents.

- ? Peters Street is access off George Julius Avenue
- ? State-of-the-art stainless-steel appliances
- ? Stone benchtops complemented by high-end cabinets
- ? Expansive living spaces and generously sized bedrooms
- ? Hard wearing timber flooring throughout living areas
- ? Energy-efficient LED lighting
- ? Secure building with video intercom
- ? Climate controlled comfort with integrated air conditioning
- ? Spectacular rooftop communal spaces boasting panoramic city views
- ? EV charging available with selected apartments
- ? Custom app offering concierge services at your fingertips