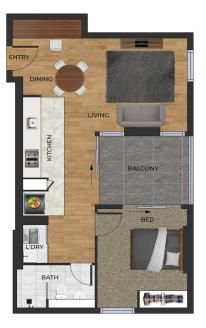

## THE DANIEL BY LINCON

**388** 10 Peters Street Zetland

DISCLAIMER: PLANS SHOWN ARE FOR MARKETING PURPOSES ONLY. ALL DIMENSIONS ARE APPROXIMATE AND NOT TO SCALE. THEY ARE SUBJECT TO ERRORS AND INNACURACIES AND NO LIABILITY WILL BE ACCEPTED. INTERESTED PARTIES SHOULD MAKE THEIR OWN INQUIRIES.