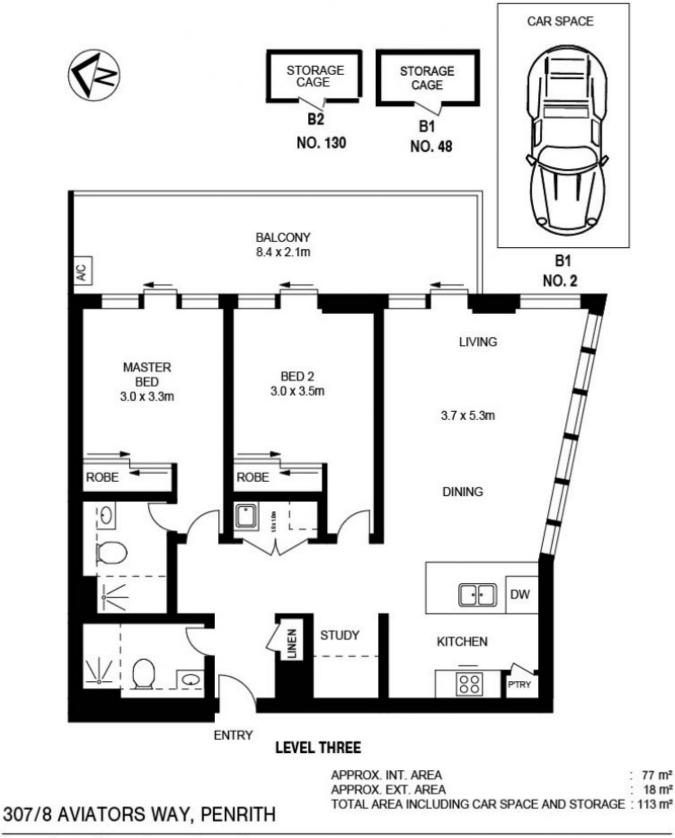

- Northeast facing, uninterrupted view to Ron Mulock Oval
- Large, covered balcony with access to both bedrooms and living room
- Open living/dining with timber floorboards, split system air con to living
- Double roller blinds and flyscreens to all windows
- Eat-in gas kitchen with Omega appliances and stone bench-tops
- Study area with data points, internal laundry with dryer
- Wool-blend carpeted bedrooms, mirrored built-in robes
- Basement car space and storage cage, NBN ready
- Built-in 2018, onsite building manager and pet-friendly

#### View

As advertised or by appointment

Penrith 307/8 Aviators Way

2