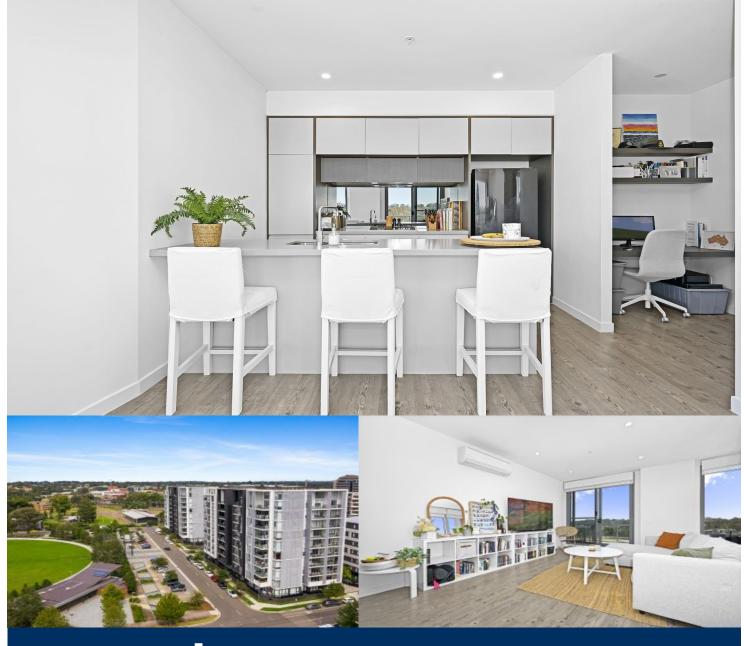

# morton

Situated in the most desirable street in Thornton, located on the north side of Penrith train station with picture perfect uninterrupted park and Blue Mountains views, is this spectacular apartment in Thornton Estate. Convenient low maintenance living only metres to Penrith train station, Westfield shopping centre, local parks and quality restaurants and cafes.

- Northeast facing, uninterrupted view to Ron Mulock Oval
- Large, covered balcony with access to both bedrooms and living room
- Open living/dining with timber floorboards, split system air con to living
- Double roller blinds and flyscreens to all windows
- Eat-in gas kitchen with Omega appliances and stone bench-tops
- Study area with data points, internal laundry with dryer
- Wool-blend carpeted bedrooms, mirrored built-in robes
- Basement car space and storage cage, NBN ready
- Built-in 2018, onsite building manager and pet-friendly