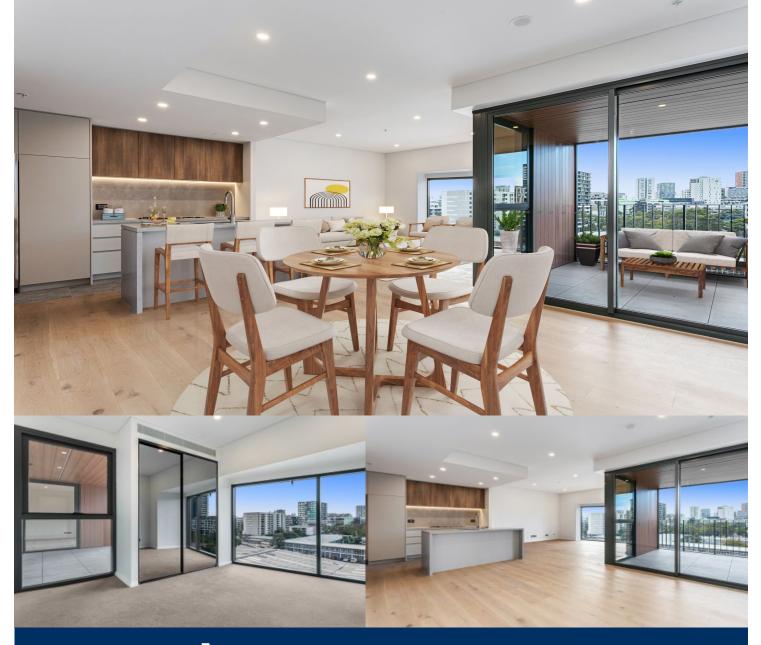

## morton.

Nestled in the heart of Sydney's vibrant new hub, The Daniel offers unparalleled living between the bustling growth corridor linking the eastern beaches and the CBD. The Daniel is positioned close to the Gunyama Aquatic Centre, public parks, and transport connections. It offers outstanding lifestyle opportunities with private places to relax, and community places to socialise, exclusive to its residents.

- ? State-of-the-art stainless-steel appliances
- ? Stone benchtops complemented by high-end cabinets
- ? Expansive living spaces and generously sized bedrooms
- ? Hard wearing timber flooring throughout living areas
- ? Energy-efficient LED lighting
- ? Secure building with video intercom
- ? Climate controlled comfort with integrated air conditioning
- ? Spectacular rooftop communal spaces boasting panoramic city views
- ? Luxury living with furnished apartments available
- ? EV charging available with selected apartments
- ? Unparalleled convenience with our custom app offering