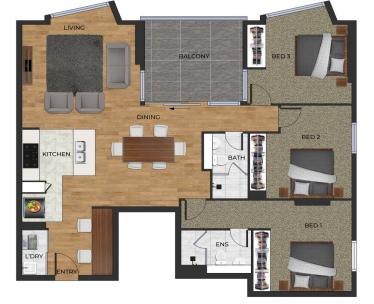

## THE DANIEL BY LINCON

**292** 10 Peters Street Zetland

DISCLAIMER: PLANS SHOWN ARE FOR MARKETING PURPOSES ONLY. ALL DIMENSIONS ARE APPROXIMATE AND NOT TO SCALE. THEY ARE SUBJECT TO ERRORS AND INNACURACIES AND NO LIABILITY WILL BE ACCEPTED. INTERESTED PARTIES SHOULD MAKE THEIR OWN INQUIRIES.