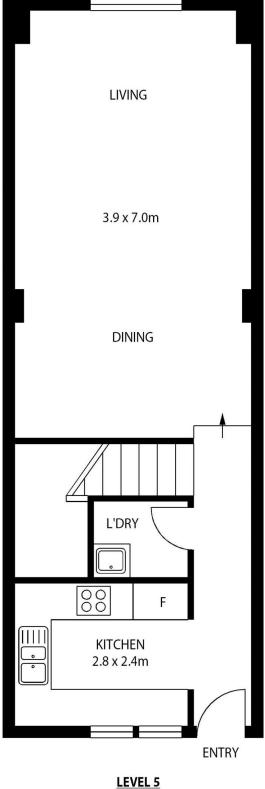

- Parking space available for purchase
- Private easterly aspect with district city scape views
- Seamless and intuitive open plan living and dining spaces
- Split-level confirguration, separation between bedrooms and living
- Master bedroom is complete with bathtub, ensuite
- Generous sized bedrooms both with built-in wardrobes
- Neat modern kitchen, electric appliances, dishwasher
- Separate laundry, under stair storage
- 24 hour on-site concierge, gym, spa, sauna and indoor pool
- Generous internal storage space, lift access and intercom
- Moments to Darling Harbour, restaurants and light rail