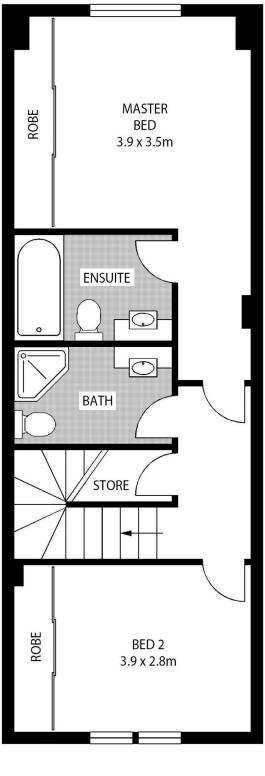

- Parking space available for purchase
- Private easterly aspect with district city scape views
- Seamless and intuitive open plan living and dining spaces
- Split-level confirguration, separation between bedrooms and living
- Master bedroom is complete with bathtub, ensuite
- Generous sized bedrooms both with built-in wardrobes
- Neat modern kitchen, electric appliances, dishwasher
- Separate laundry, under stair storage
- 24 hour on-site concierge, gym, spa, sauna and indoor pool
- Generous internal storage space, lift access and intercom
- Moments to Darling Harbour, restaurants and light rail