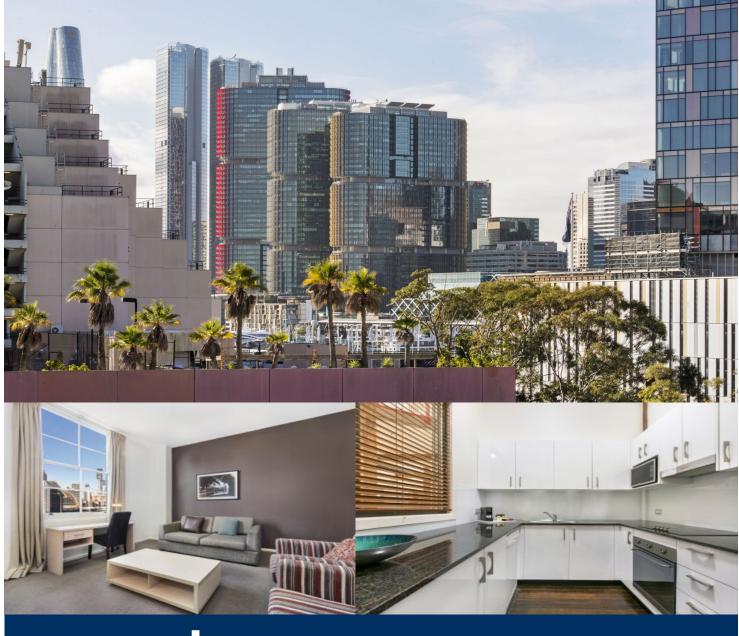

morton.

Pyrmont 536/243 Pyrmont Street

Conveniently located with easy access to all the amenities Darling Harbour and Pyrmont have to offer, this rustic yet charming two bedroom, split-level residence is situated within one of the very last heritage listed buildings in the Pyrmont area.

- Parking space available for purchase
- Private easterly aspect with district city scape views
- Seamless and intuitive open plan living and dining spaces
- Split-level confirguration, separation between bedrooms and living
- Master bedroom is complete with bathtub, ensuite
- Generous sized bedrooms both with built-in wardrobes
- Neat modern kitchen, electric appliances, dishwasher
- Separate laundry, under stair storage
- 24 hour on-site concierge, gym, spa, sauna and indoor pool
- Generous internal storage space, lift access and intercom
- Moments to Darling Harbour, restaurants and light rail