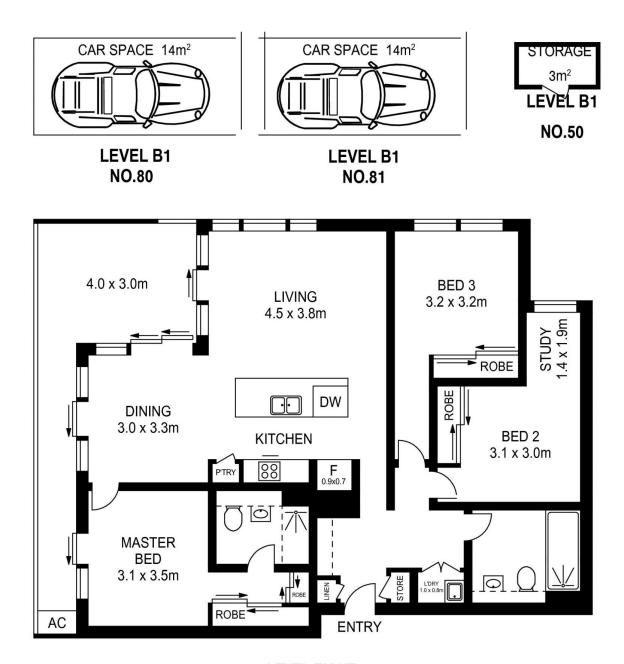

- Light, airy layout featuring 123sqm of in/outdoor living area on the 2nd floor
- Separate lounge and dining areas, study nook, floor-to-ceiling windows
- Three carpeted double bedrooms, all with air con, two with double roller blinds
- Bedroom with a 2nd study space, master with walk-in and ensuite
- Contemporary eat-in gas kitchen, Omega appliances including dishwasher
- Floorboards in kitchen and living areas with reverse cycle air

# morton.com.au

LEVEL EIGHT

APPROX. INT. AREA : 103m<sup>2</sup> APPROX. EXT. AREA : 20m<sup>2</sup> TOTAL AREA INCLUDING

CAR SPACE AND STORAGE CAGE: 154m²

806/81A LORD SHEFIELD CIRCUIT, PENRITH NSW 2750

Please note these measurements are approximate only. The plans is intended as a rough guide for illustrative purpose. It is not warranted or guaranteed to be correct nor it is part of the sale or rental contract