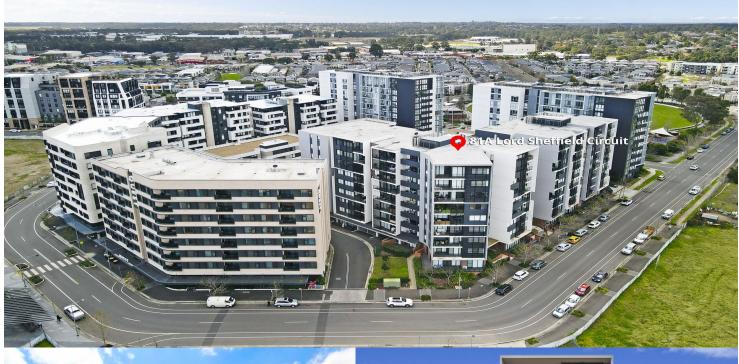

# morton.

Penrith 806/81A Lord Sheffield Circuit

Modern apartment living is at its very best when boasting spacious proportions, sleek contemporary finishes with a north aspect and parks views towards Ron Mulock Oval. Set in the middle of a quality security building, this designer home combines its sweeping outlook with a smart stylish design and a light-filled layout to deliver an excellent low-maintenance property in the heart of Penrith.

- Light, airy layout featuring 123sqm of in/outdoor living area on the 2nd floor
- Separate lounge and dining areas, study nook, floor-to-ceiling windows
- Three carpeted double bedrooms, all with air con, two with double roller blinds
- Bedroom with a 2nd study space, master with walk-in and ensuite
- Contemporary eat-in gas kitchen, Omega appliances including dishwasher
- Floorboards in kitchen and living areas with reverse cycle air