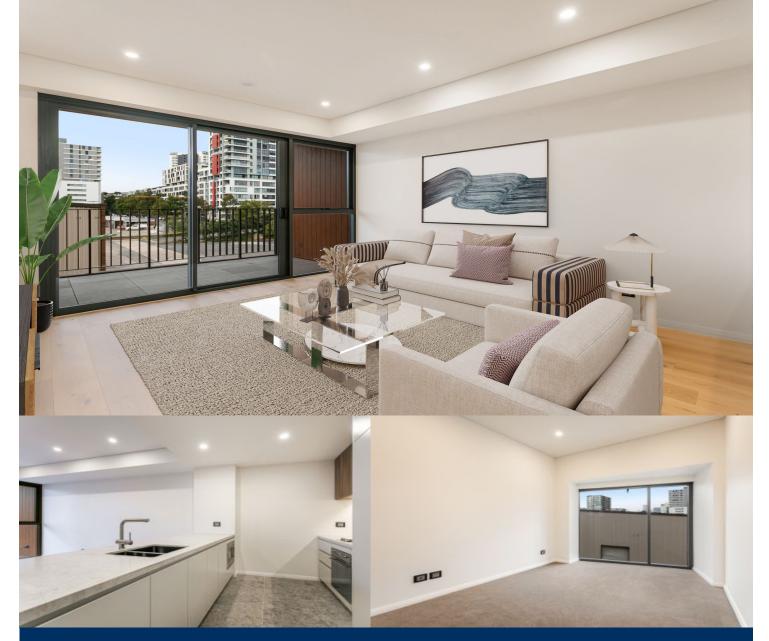

## **Damon Geis**

0436 113 121

zetlandleasing@morton.com.au

opportunities with private places to relax, and community places to socialise, exclusive to its residents.

- ? State-of-the-art stainless-steel appliances
- ? Stone benchtops complemented by high-end cabinets
- ? Expansive living spaces and generously sized bedrooms

Nestled in the heart of Sydney's vibrant new hub, The Daniel offers unparalleled living between the bustling growth corridor

linking the eastern beaches and the CBD. The Daniel is

positioned close to the Gunyama Aquatic Centre, public parks,

and transport connections. It offers outstanding lifestyle

- ? Hard wearing timber flooring throughout living areas
- ? Energy-efficient LED lighting
- ? Secure building with video intercom
- ? Climate controlled comfort with integrated air conditioning
- ? Spectacular rooftop communal spaces boasting panoramic city views
- ? Luxury living with furnished apartments available
- ? EV charging available with selected apartments
- ? Unparalleled convenience with our custom app offering