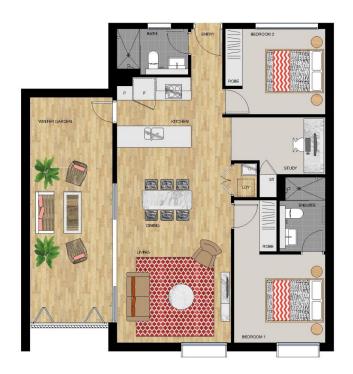

# APARTMENT 418 LOT 104

2 BEDROOM + STUDY

| Internal (Including Winter Garden) | 104 sqm |
|------------------------------------|---------|
| Total                              | 104 sqm |

SIROCCO II - LEVEL 4