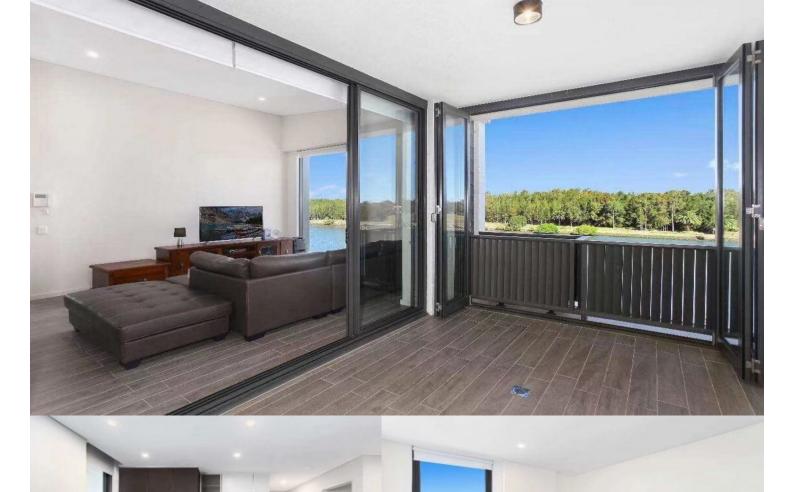

**Ermington** 418/24-32 Koorine Street

Sirocco offers lifestyle apartment living within the masterplanned community in Ermington. Perched on the waters edge, easy access to the river, cycleway and parks.

- Absolute water view
- Extra high ceiling
- Generous study room with extra storage cupboard
- Spacious floorplan with wintergarden
- Reverse cycle air conditioning
- Quality SMEG stainless steel kitchen appliances
- Gourmet kitchen with stone bench tops & splashback
- LED under cupboard lighting
- Wool blend carpets, efficient LED down lights
- Data/TV points in living and main bedroom
- Timber look tile in living areas & kitchen
- Two car spaces + storage cage