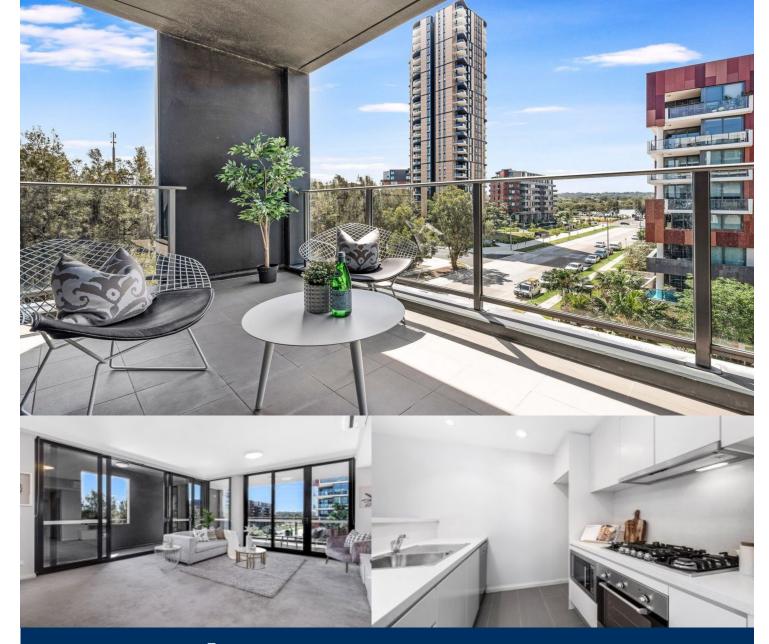

# morton.

Located in Quarterdeck at Mariners, here is your opportunity to move into this one bedroom apartment. A short stroll to The Wharf, local restaurants, convenience store, pharmacy, public transport off Hill Road and ferry service to Parramatta and City CBD. The Waterfront is located moments to Sydney Olympic Park main venues and train station, Bicentennial Park and Millennium Parklands.

- Wide fronted full kitchen and living spaces with a wrap around balcony

- Superb natural light
- Quality fittings and inclusions
- Reverse cycle air conditioning in bedroom and lounge
- Excellent on floor storage
- Single car space in secure basement