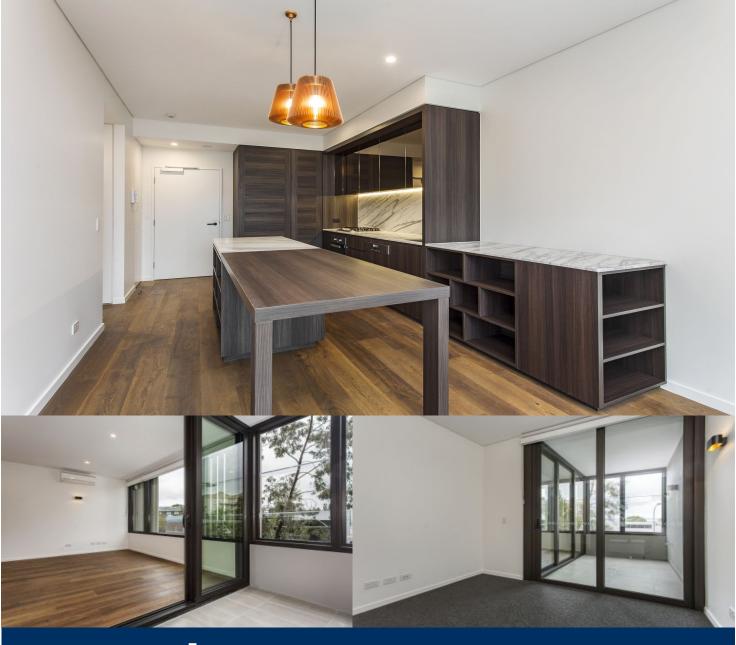

- Well-proportioned light-filled living area
- Elegant kitchen with premium Miele appliances and gas cooking
- Calcutta marble counter tops and splashback
- Wide oak timber floors in living area
- Split system air-conditioning
- Good size balcony with glass aluminium louvres
- Leafy outlook and acoustic windows
- Secure car space and separate storage