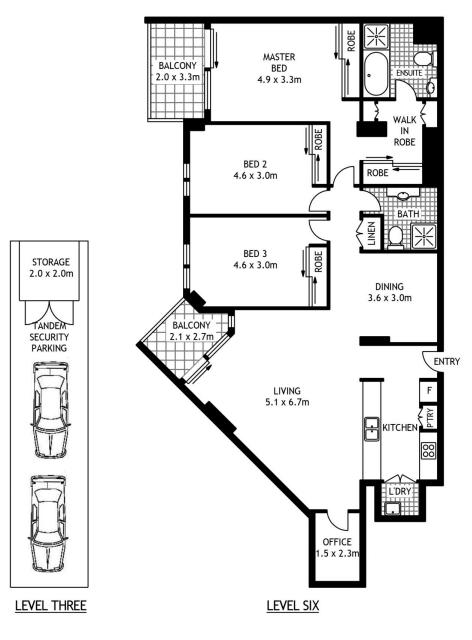

- A flowing interior layout with 139sqm of in/outdoor space
- A large single level floorplan with separate living and dining
- Two sunlit balconies both enjoy northerly harbour outlooks
- Three double bedrooms plus a bonus study/home office
- Master suite with ensuite, walk-in wardrobe and balcony
- Designer gas kitchen with quality granite benchtops
- Two security car spaces plus a customised storage shed
- Exclusive access to swimming pools, gyms and tennis courts

### 613/66 BOWMAN STREET

SCAPE Floor Planing Disclaimer: This floor plan is conceptual only. it is provided for illustrative purposes only and should not be relied upon. We make no guaranteess to the correctness of this plan. All interested parties should make and rely on their own enquiries in determining the accuracy of the information contained in this floor plan. PYRMONT