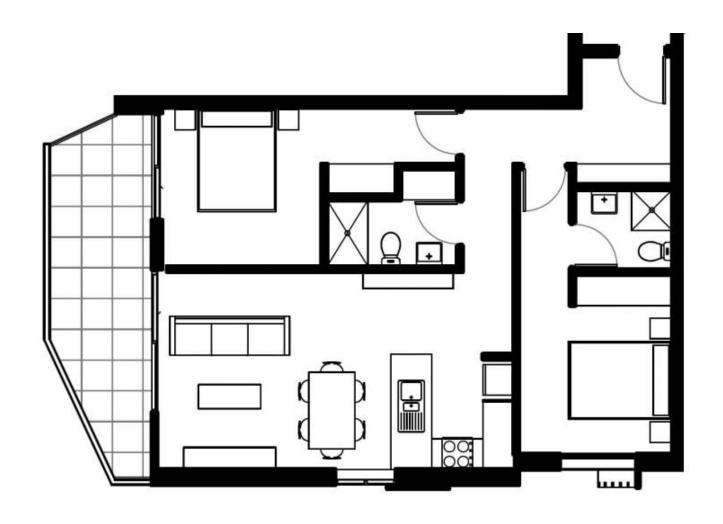

- Open-plan living and dining with split system air con
- Timber-look porcelain tiles to the living room, carpet to the  $\ensuremath{\mathsf{bedrooms}}$
- Master bed with built-in robes and stylish ensuite
- Good-sized kitchen with stone bench top, pendant lights
- SMEG gas cooktop, dishwasher, oven and rangehood
- Internal laundry with dryer, intercom entry, blinds throughout
- Large covered balcony accessible from the living area and second bedroom
- Secure car space and storage cage, 10 visitor car spaces, pet-friendly building
- The property is vacant and ready to move in. We can show