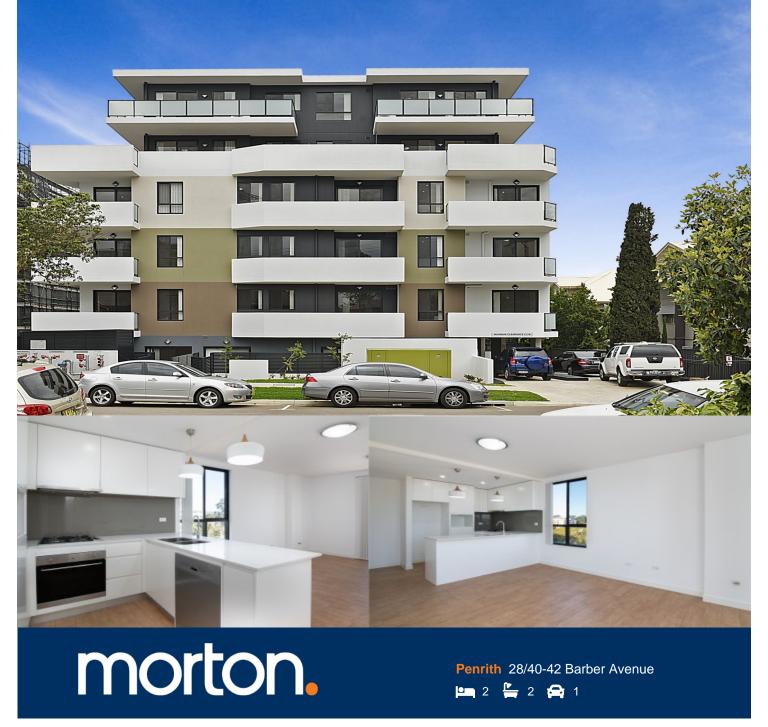

Rivoli is an upmarket development of 43 luxury apartments, with a clear focus on never-before-seen quality finishes that are timeless and exude sophistication. Located in the hub of Penrith in-between Penrith and Kingswood train stations and a short distance to Nepean Hospital makes a great investment opportunity or chance to enter the market as a first home buyer.

- Open-plan living and dining with split system air con
- Timber-look porcelain tiles to the living room, carpet to the  $\ensuremath{\mathsf{bedrooms}}$
- Master bed with built-in robes and stylish ensuite
- Good-sized kitchen with stone bench top, pendant lights
- SMEG gas cooktop, dishwasher, oven and rangehood
- Internal laundry with dryer, intercom entry, blinds throughout
- Large covered balcony accessible from the living area and second bedroom
- Secure car space and storage cage, 10 visitor car spaces, pet-friendly building
- The property is vacant and ready to move in. We can show