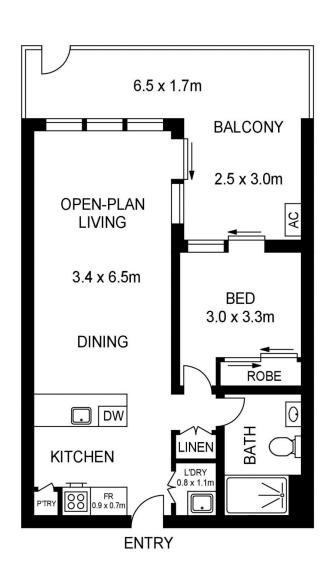

## Georgia Borland

0448 430 247

LEVEL B1

**LEVEL B1** 

**LEVEL ONE** 

APPROX. INT. AREA : 51 m²
APPROX. EXT. AREA : 18 m²
TOTAL AREA INCLUDING CAR SPACE AND STORAGE CAGE : 85 m²

## 104/81B LORD SHEFFIELD CIRCUIT, PENRITH

Please note these measurements are approximate only. The plans is intended as a rough guide for illustrative purpose. It is not warranted or guaranteed to be correct nor it is part of the sale or rental contract