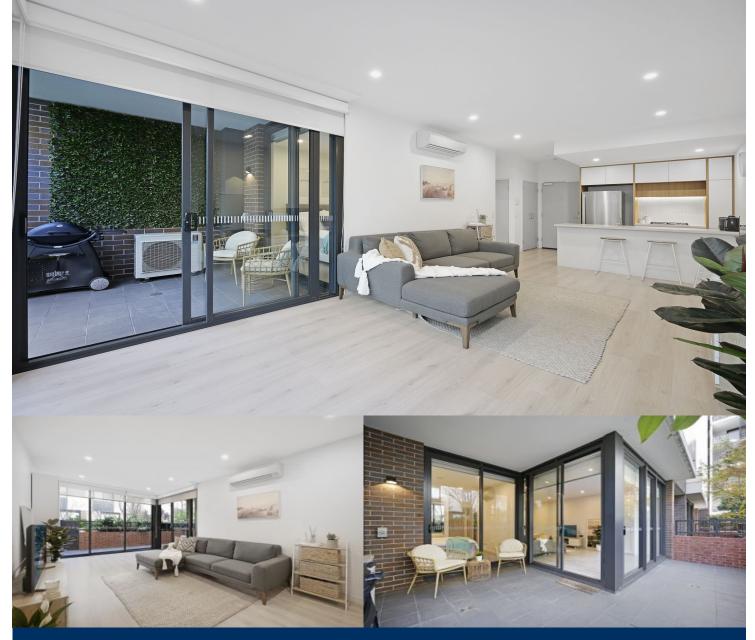

morton.

Penrith 104/81B Lord Sheffield Circuit

A lifestyle of the utmost convenience begins with this modern security apartment presenting astute starters and investors with a superb entry into the master-planned Thornton Estate community. Smartly appointed to give it a designer look and feel, it offers a fresh and bright living space with a low maintenance layout and good quality finishes.

- North facing aspect with a pleasant garden outlook
- Open plan layout featuring timber floorboards
- A spacious courtyard leading to the well-maintained gardens
- Split system air con in the living room and Omega appliances
- Well-appointed kitchen with gas fittings and island bench
- Security car space plus lock-up storage cage and lift access, NBN connected
- An easy level stroll down to transport, shops, cafes and dining options