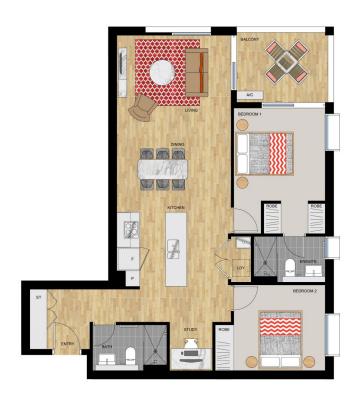

## Apartment features:

- Reverse cycle air conditioning & video intercom
- Stone bench tops
- Wool blend carpets, efficient LED down lights
- Data/TV points in living and main bedroom
- Recessed mirrored cabinets in bathroom
- Study nook
- Two car spaces & storage cage

#### **APARTMENT 426 LOT 112**

2 BEDROOM

| Internal<br>External | 84 sqm<br>7 sqm |
|----------------------|-----------------|
|                      |                 |

SIROCCO II - LEVEL 4