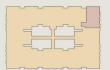

# SIROCCO II

#### **APARTMENT 426 LOT 112**

2 BEDROOM

| Internal<br>External | 84 sqm<br>7 sqm |
|----------------------|-----------------|
|                      |                 |

SIROCCO II - LEVEL 4