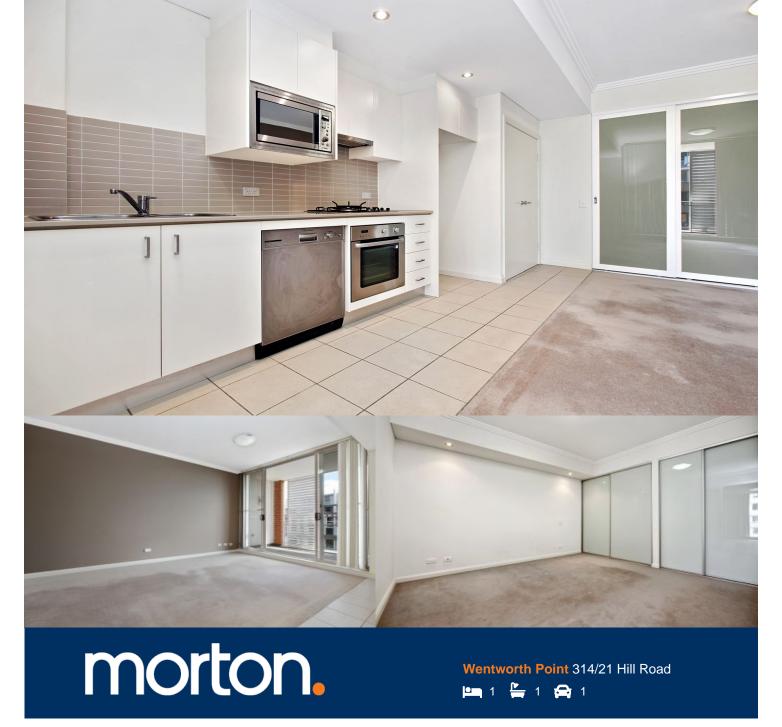

Situated in Paros within The Waterfront estate, this modern low maintenance one bedroom apartment is the perfect residence for lifestyle and convenience. With secure basement parking and located directly across from public transport links, you'll be footsteps away from Wentworth Point's exclusive Pulse Club. You'll find The Piazza, Marina Square, and Pierside retail quarters reachable within moments, and surrounding parklands and recreational facilities at your fingertips. This neat abode is sure to meet your lifestyle needs.

- Open plan living and dining flowing to entertainer's balcony
- Modern galley kitchen fully equipped with gas cooking and gourmet stainless steel appliances & storage
- Spacious bedroom with double built-in wardrobes
- Internal laundry room with clothes dryer
- Secure basement car space