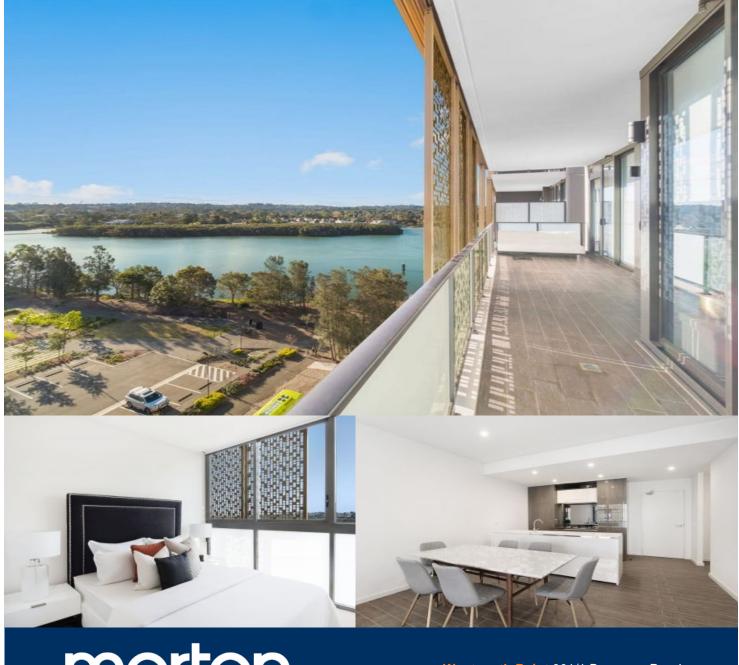

morton.

Wentworth Point 901/1 Burroway Road

Jewel is the new and iconic gateway that connects the Sydney Harbour to Wentworth Point. Ideally positioned at the northern tip of the peninsular, Jewel is opposite to the ferry wharf, bus stops and rests above the Pierside retail precinct that includes restaurants, health care, beauty and an IGA supermarket.

- Modern two bedroom apartment with water view
- Gas kitchen with stone/Corian benchtops, soft closing cupboards
- LED lighting, split system reverse cycle air conditioning
- Open living and dining with timber look ceramic tiles
- Lounge room with gas point and MATV and payTV points
- Wool-blend carpeted bedrooms, mirrored built-in robes
- Internal laundry with dryer, audio intercom with security and lift access
- Bathroom/ensuite with ceramic wall and floor tiles, mirrored vanity cabinet
- Large covered balcony
- Basement secure parking & storage cage
- On-site building manager, common landscaped courtyard