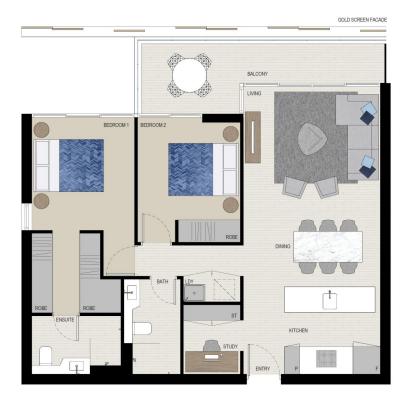

## **Nevena Tsahtarlis**

0428 835 910

Internal 80 sqm
External 10 sqm
Total 90 sqm

JEWEL WENTWORTH POINT

APARTMENT
901
LOT 61
2BED + STUDY

LEVEL 9

JEWEL DISPLAY CENTRE
1 Burroway Road, Wentworth Point 2127
• 1300 888 778 • jewelresidences.com.au