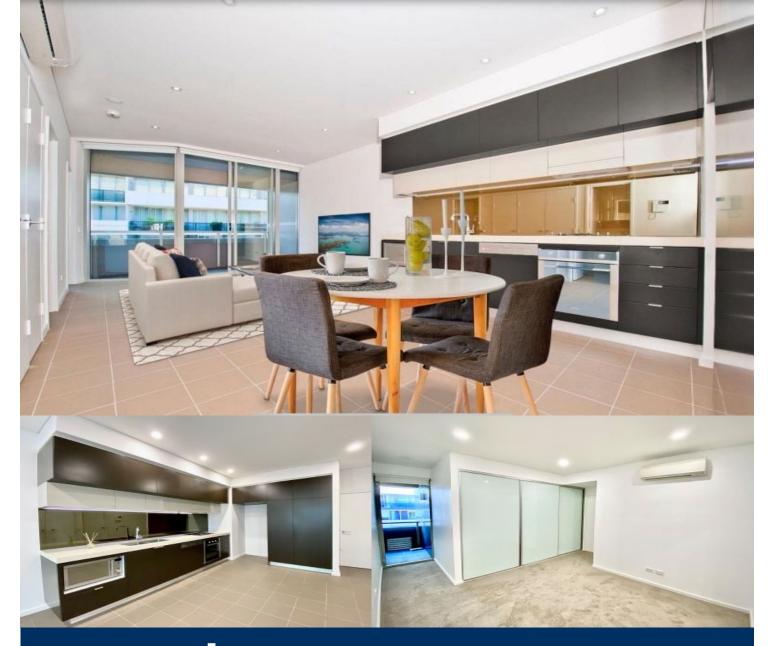

morton.

Zetland 147/6B Defries Avenue

This impressive two bedroom apartment is set in the APEX development in Victoria Park. The property is designed to maximize floor space and finished to an exceptional standard. Immaculate open living space flows onto the sun drenched balcony with an abundance of natural light coming through the home.

- Spacious bedrooms with built in wardrobes and ample storage space
- Modern bathrooms including ensuite with master bedroom
- Brand new carpets in the bedrooms
- Brand new LED lighting throughout
- Stainless Steel european appliances which includes dishwasher, gas cooktop, Stone benchtop and mirrored splash-back
- Reverse cycle air conditioning
- Internal laundry with dryer included
- Secure basement car space and storage cage included
- Exclusive rooftop garden with BBQ facilities