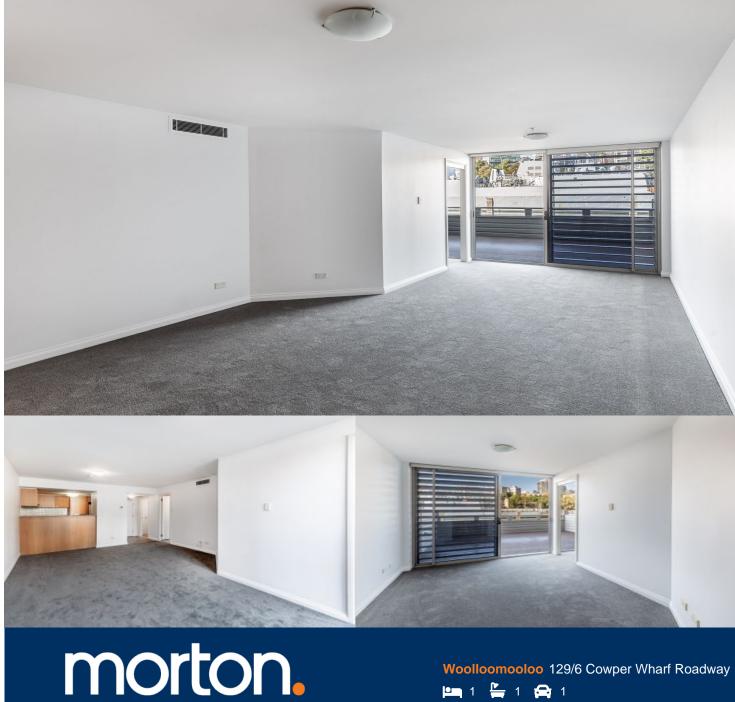

Located in the heritage listed Finger Wharf is this quality one bedroom apartment with an impressive out door 33sqm entertaining deck. This apartment boasts expansive water views and looks towards Potts Point and is only a short stroll to the local eateries and entertainment.

- Recently renovated carpet
- Direct Wharf access from your deck
- Generous sized living and entertaining
- Large granite kitchen with Blanco fittings
- Good sized master bedroom with built-ins
- Internal laundry with dryer
- White good included
- Walk through Botanical Gardens to the city
- Security parking located at Lincoln Cres and 24 hour onsite security