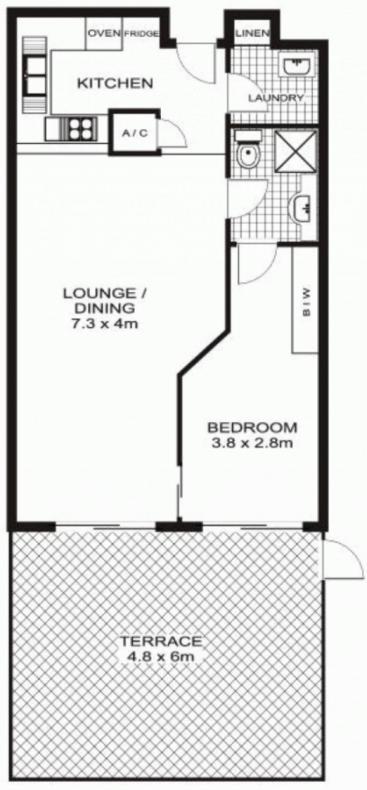

## 129/6 Cowper Wharf Road, WOOLLOOMOOLOO

<sup>\*</sup> note all measurements are approximate only. Plan is provided only as an indication of layout.