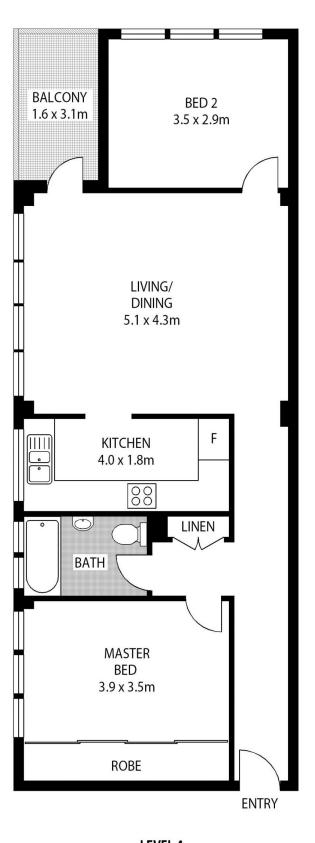

- Open-plan living and dining with large windows flowing onto the balcony
- Generous bedrooms, main with large, built-in mirrored robes
- Covered balcony with a superb outlook across the Harbour vista
- Kitchen with stainless steel appliances including dishwasher, leafy outlook
- Coveted undercover car space, level lift access
- Extremely well maintained security block