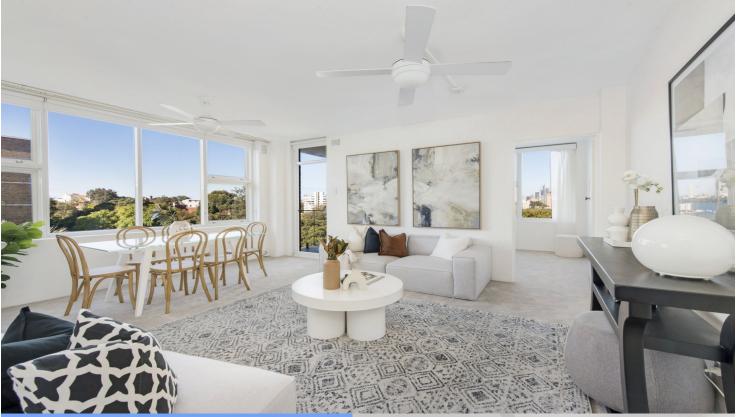

# morton.

Neutral Bay 14/112 Kurraba Road

Nestled in an incredible location, just moments away from the ferry, bus stops, and local amenities, this bright and airy apartment also boasts mesmerising views of Sydney Harbour. The lounge and dining provide a spacious and inviting atmosphere, while the impeccably maintained security block ensures peace of mind.

- Open-plan living and dining with large windows flowing onto the balcony
- Generous bedrooms, main with large, built-in mirrored robes
- Covered balcony with a superb outlook across the Harbour vista
- Kitchen with stainless steel appliances including dishwasher, leafy outlook
- Coveted undercover car space, level lift access
- Extremely well maintained security block