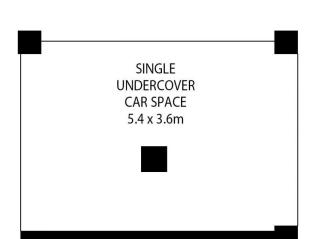

- Open-plan living and dining with large windows flowing onto the balcony
- Generous bedrooms, main with large, built-in mirrored robes
- Covered balcony with a superb outlook across the Harbour vista
- Kitchen with stainless steel appliances including dishwasher, leafy outlook
- Coveted undercover car space, level lift access
- Extremely well maintained security block