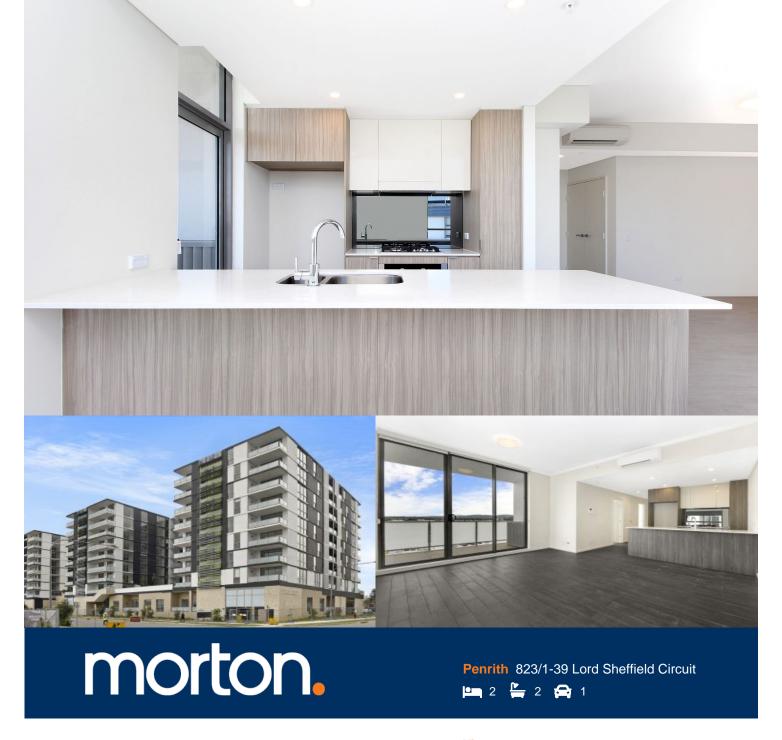

Located in the hub of North Penrith, Harts Landing offers contemporary urban living in a master planned vibrant community called Thornton Estate. Only metres from Penrith train station, Westfield shopping centre and local parks.

# Features

- Level 8 Covered balcony, southwest facing with Blue Mountains views
- Tiled open living and dining area, efficient LED lighting throughout
- Reverse cycle air conditioning, block-out roller blinds throughout
- Stylish kitchen with stone bench-tops, soft close drawers & cupboards
- Gas stove top with stainless steel dishwasher, microwave and oven
- Wool-blend carpeted bedrooms with mirrored built-in robes
- NBN ready, Data/TV/PayTV points in living & bedroom
- Quality bathroom with mirrored vanity cabinet
- Internal laundry with dryer