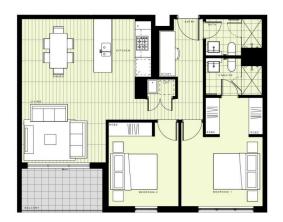

## LEVEL 8

APARTMENT A823 LOT 92 2 BEDROOM + STUDY INTERNAL AREA 75m²
EXTERNAL AREA 6m²
TOTAL 91m²
0 1m 2m

PROUDLY DEVELOPED BY SALES BY LINK