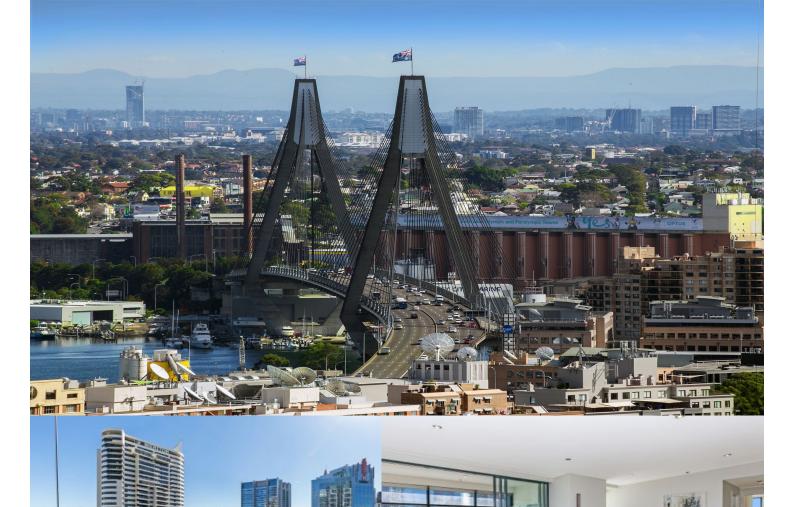

## morton.

This luxurious apartment will suit an executive tenant looking for a stylish residence with a home office, in the heart of the city. With a north aspect and amazing views to Anzac Bridge, Town Hall, QVB, Centre Point Tower, Hyde Park and the city skyline

- Perfectly positioned for a short stroll to shops, cafes and restaurants

- Bedrooms with carpet, built-ins, blinds and double glazed windows

- Master with walk in robes, ensuite with spa and separate shower
- Private balcony off the main bedroom to the north
- Wintergarden/Sunroom
- Combined lounge/dining with study area
- Telephone intercom and ducted air conditioning
- Internal laundry with storage, dryer and washing machine
- Fully furnished with designer Italian furniture
- CaesarStone benchtops with Miele stainless steel appliances