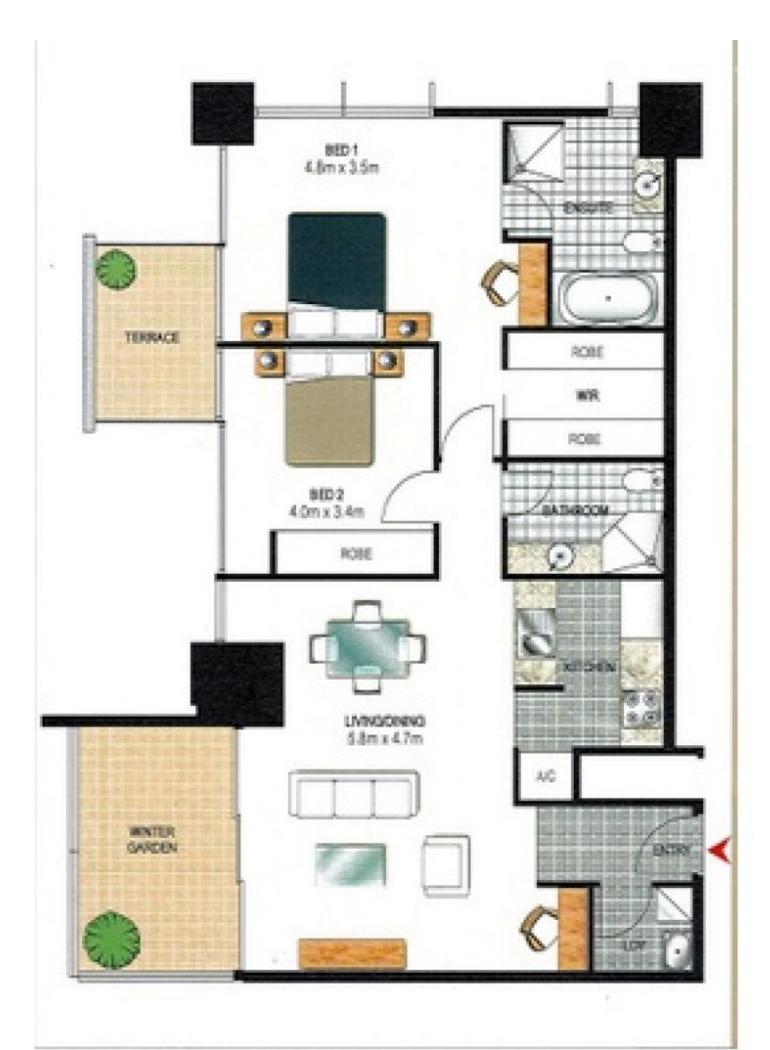

- Perfectly positioned for a short stroll to shops, cafes and restaurants

- Bedrooms with carpet, built-ins, blinds and double glazed windows

- Master with walk in robes, ensuite with spa and separate shower
- Private balcony off the main bedroom to the north
- Wintergarden/Sunroom
- Combined lounge/dining with study area
- Telephone intercom and ducted air conditioning
- Internal laundry with storage, dryer and washing machine
- Fully furnished with designer Italian furniture
- CaesarStone benchtops with Miele stainless steel appliances

**Sydney** 4012/91 Liverpool Street ■ 2 – 2 – 1