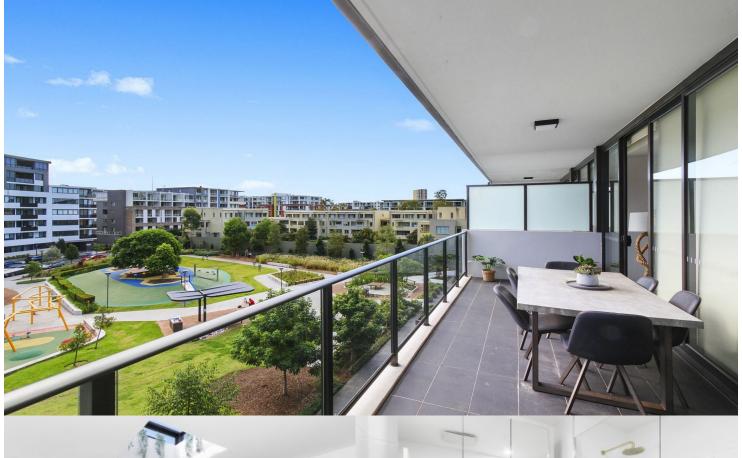

### **Nevena Tsahtarlis**

0428 835 910

□ nevena@morton.com.au

The quality of its design and the vibrancy of its waterside location ensure this generous two-bedroom apartment's lifestyle appeal is absolutely irresistible. Set within the exclusive One The Waterfront community and capturing an elevated outlook over the building's landscaped grounds and amenities, it offers a very private retreat that is supremely easy-to-maintain and very well-located with all everyday necessities close to the doorstep.

- A well-proportioned open design with excellent natural light
- Sunlit north west facing large terrace with leafy views over parkland
- Smart designer kitchen with an integrated fridge, breakfast island and huge skylight.
- Two bedrooms with built-ins, the main opens onto the balcony
- Lift access to a security basement car space plus storage
- Air-conditioning, intercom entry and two designer bathrooms
- Smart home features smart lights, automated blinds, built-in