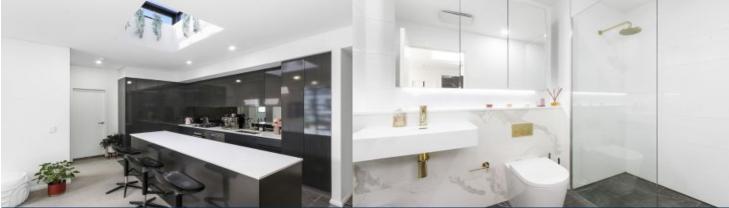

- A well-proportioned open design with excellent natural light
- Sunlit north west facing large terrace with leafy views over parkland
- Smart designer kitchen with an integrated fridge, breakfast island and huge skylight.
- Two bedrooms with built-ins, the main opens onto the balcony
- Lift access to a security basement car space plus storage
- Air-conditioning, intercom entry and two designer bathrooms
- Smart home features smart lights, automated blinds, built-in